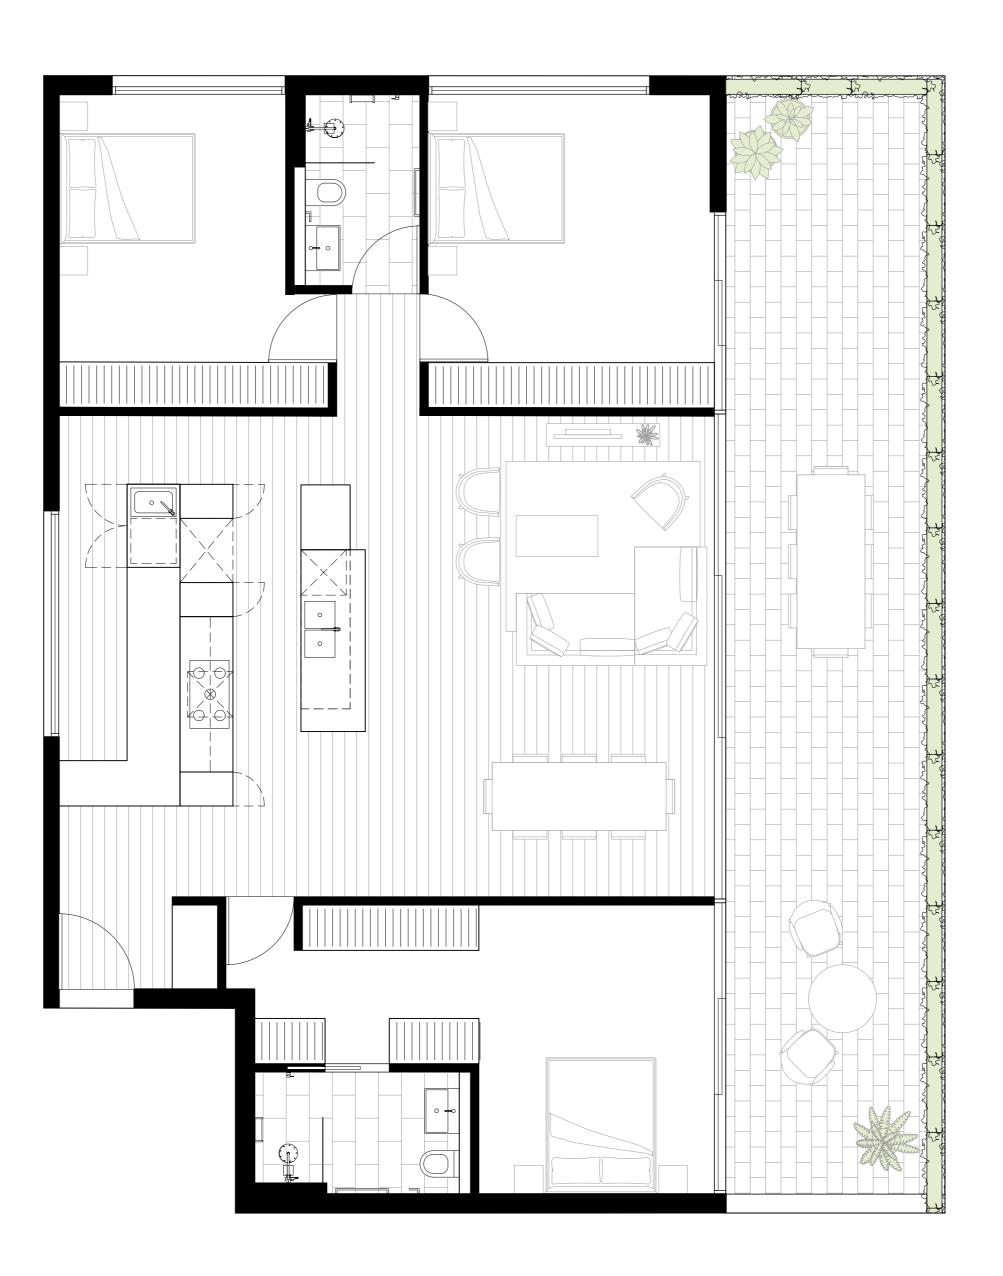

## **APARTMENT 4.06 (OPTION)**

BEDROOM 3
BATHROOM 2
CAR SPACE 2
INTERNAL 127 M<sup>2</sup>
EXTERNAL 39 M<sup>2</sup>
TOTAL 166 M<sup>2</sup>

O OVEN

D DISHWASHER

F FRIDGE ALCOVE

W WARDROBE

C CUPBOARD

S STUDY DESK