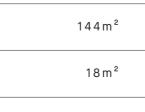

## 1.01

| BEDROOMS  | 3 | INTERNAL SPACE |
|-----------|---|----------------|
| BATHROOMS | 3 | EXTERNAL SPACE |
| CAR SPACE | 2 | TOTAL SPACE    |

Ν  $\bigcirc$ 

Disclaimer: please note this floor plan is for marketing purposes and is to be used as a guide only. All efforts have been made to ensure its accuracy at time of print. Changes may be made during the development process and dimensions, fixtures, fittings, finishes and specifications are subject to change without notice. Window placement, balcony configuration, wardrobe sizes and living areas may vary within each plan type. Refer to contract drawings for more accurate information on a particular property.

Ν

162m²