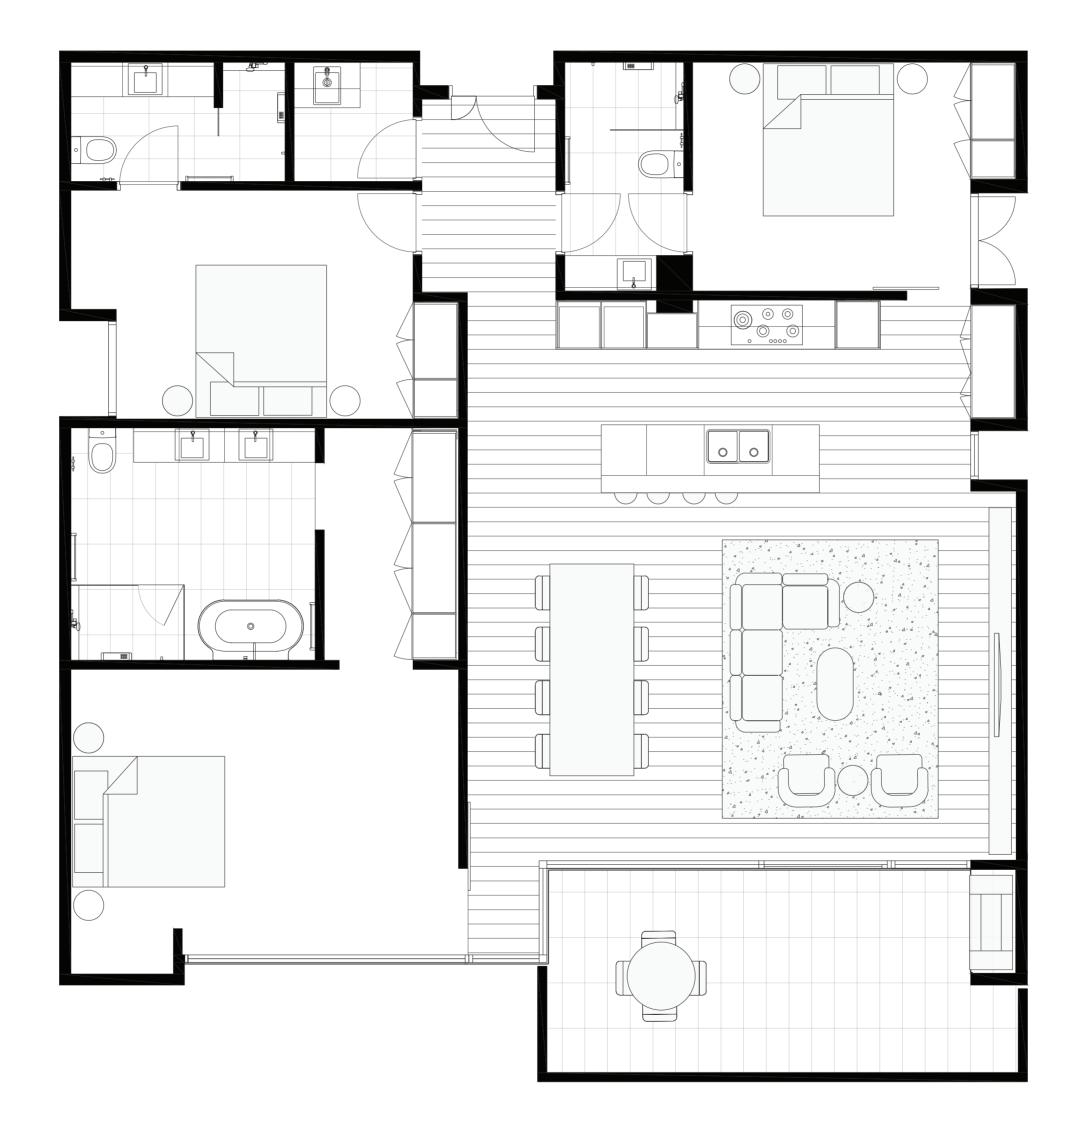

## FIRST FLOOR

## RESIDENCE

## 1.01

| BEDROOMS  | 3 | INTERNAL SPACE |
|-----------|---|----------------|
| BATHROOMS | 3 | EXTERNAL SPACE |
| CAR SPACE | 2 | TOTAL SPACE    |

Ν  $\bigcirc$ 

Disclaimer: please note this floor plan is for marketing purposes and is to be used as a guide only. All efforts have been made to ensure its accuracy at time of print. Changes may be made during the development process and dimensions, fixtures, fittings, finishes and specifications are subject to change without notice. Window placement, balcony configuration, wardrobe sizes and living areas may vary within each plan type. Refer to contract drawings for more accurate information on a particular property.