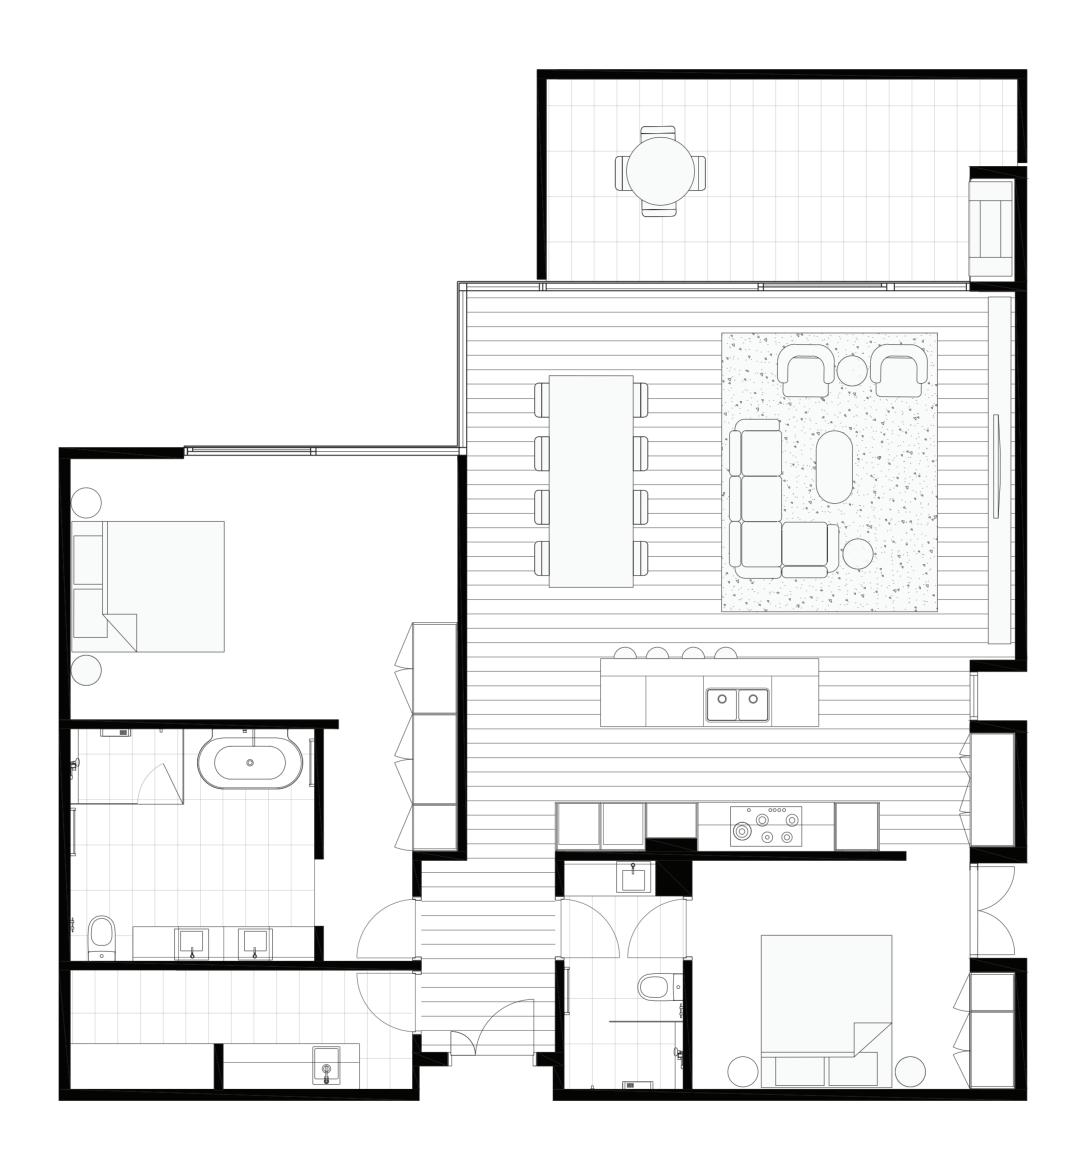

## FIRST FLOOR

RESIDENCE

| BEDROOMS  | 2 |
|-----------|---|
| BATHROOMS | 2 |
| CAR SPACE | 2 |

| INTERNAL SPACE | 126 m² |
|----------------|--------|
| EXTERNAL SPACE | 18 m²  |
| TOTAL SPACE    | 144 m² |

Disclaimer: please note this floor plan is for marketing purposes and is to be used as a guide only. All efforts have been made to ensure its accuracy at time of print. Changes may be made during the development process and dimensions, fixtures, fittings, finishes and specifications are subject to change without notice. Window placement, balcony configuration, wardrobe sizes and living areas may vary within each plan type. Refer to contract drawings for more accurate information on a particular property.