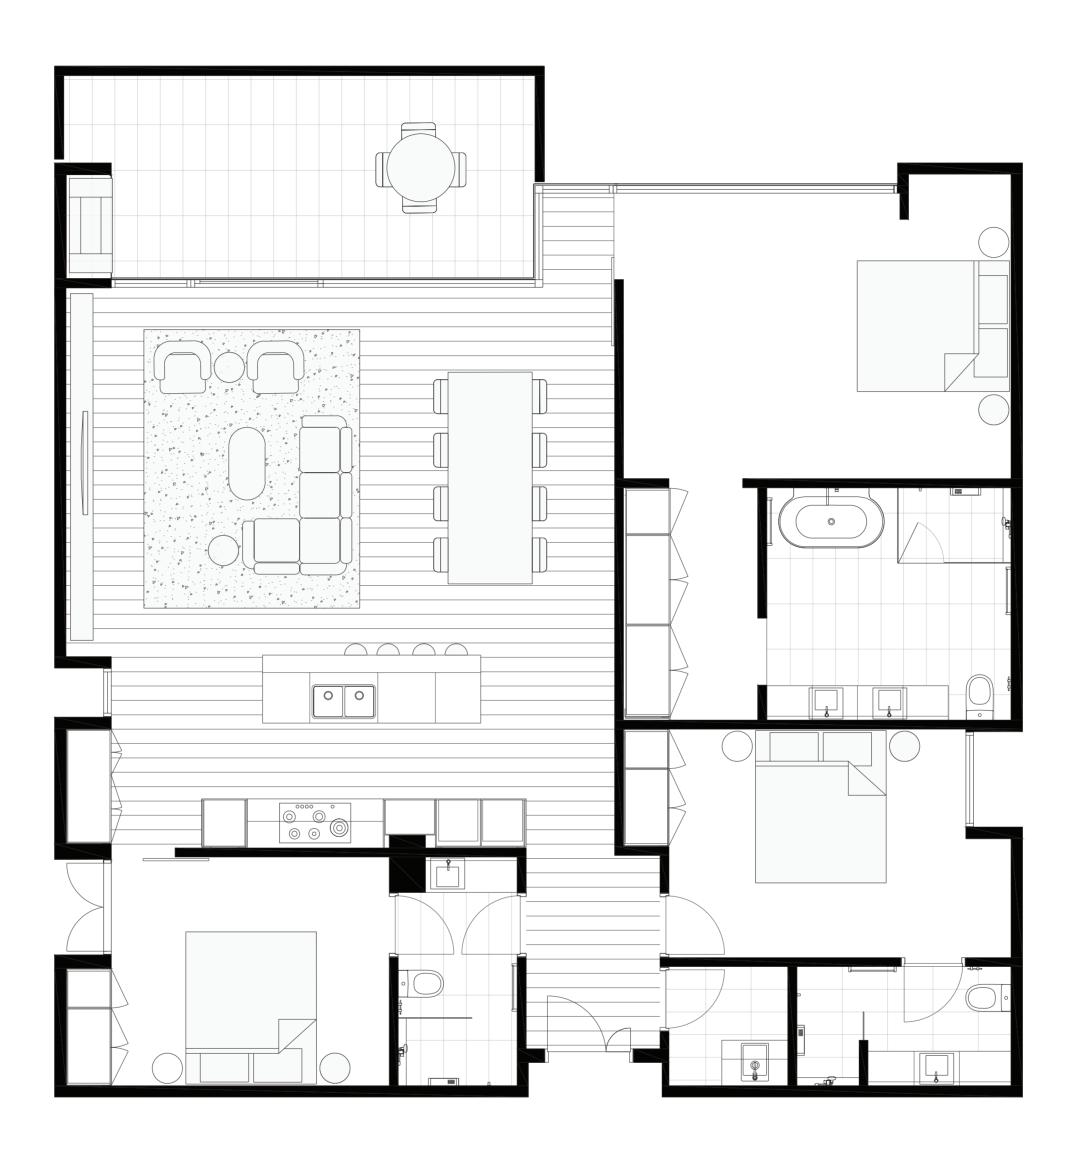

## FIRST FLOOR

RESIDENCE

| BEDROOMS  | 3 |
|-----------|---|
| BATHROOMS | 3 |
| CAR SPACE | 2 |

| INTERNAL SPACE | 144 m² |
|----------------|--------|
| EXTERNAL SPACE | 18 m²  |
| TOTAL SPACE    | 162 m² |