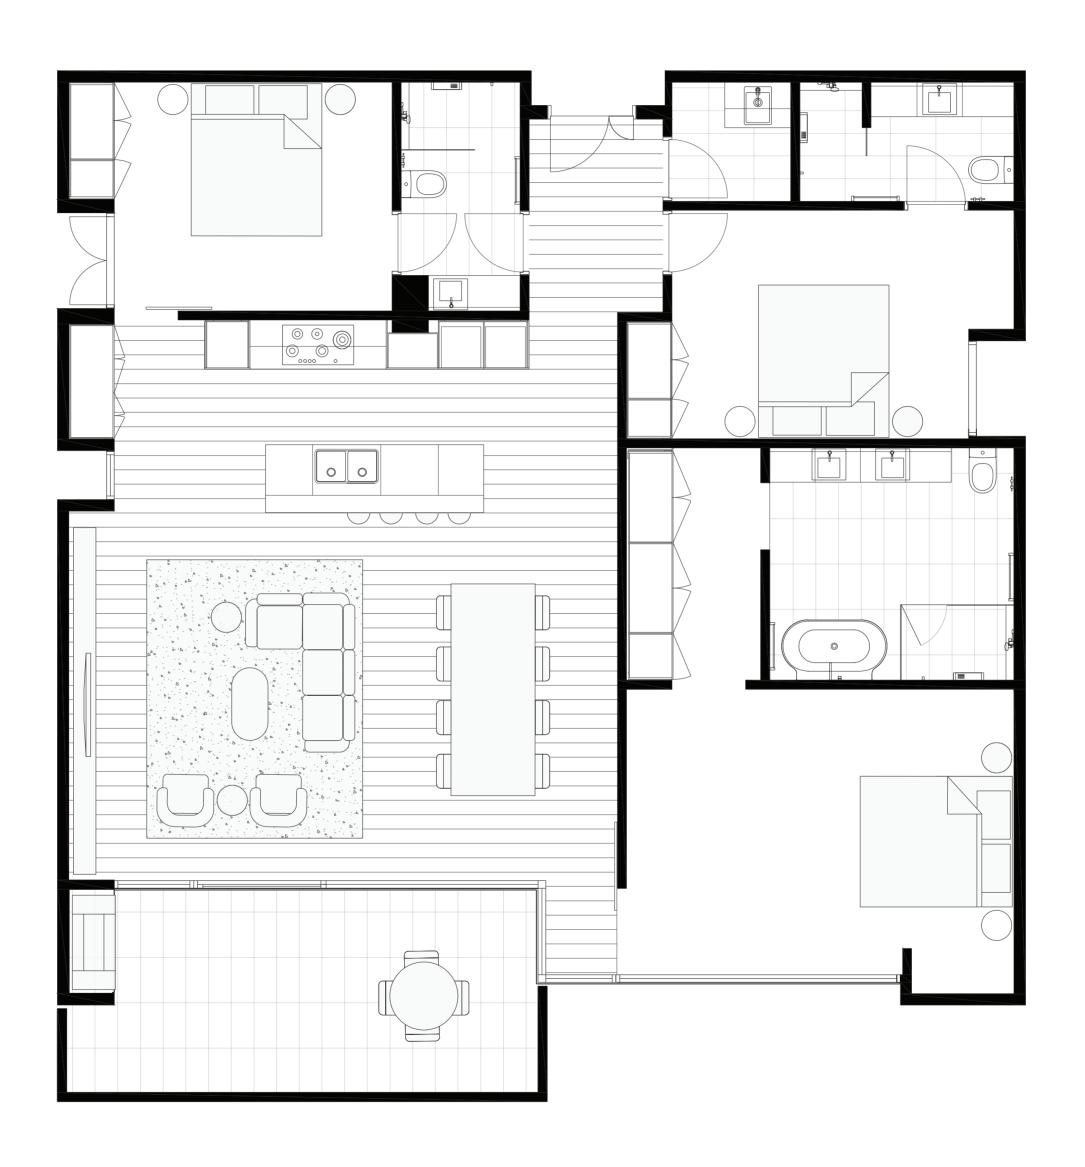

## FIRST FLOOR

RESIDENCE

| BEDROOMS  | 3 |
|-----------|---|
| BATHROOMS | 3 |
| CAR SPACE | 2 |

| INTERNAL SPACE | 144 m² |
|----------------|--------|
| EXTERNAL SPACE | 18 m²  |
| TOTAL SPACE    | 162 m² |