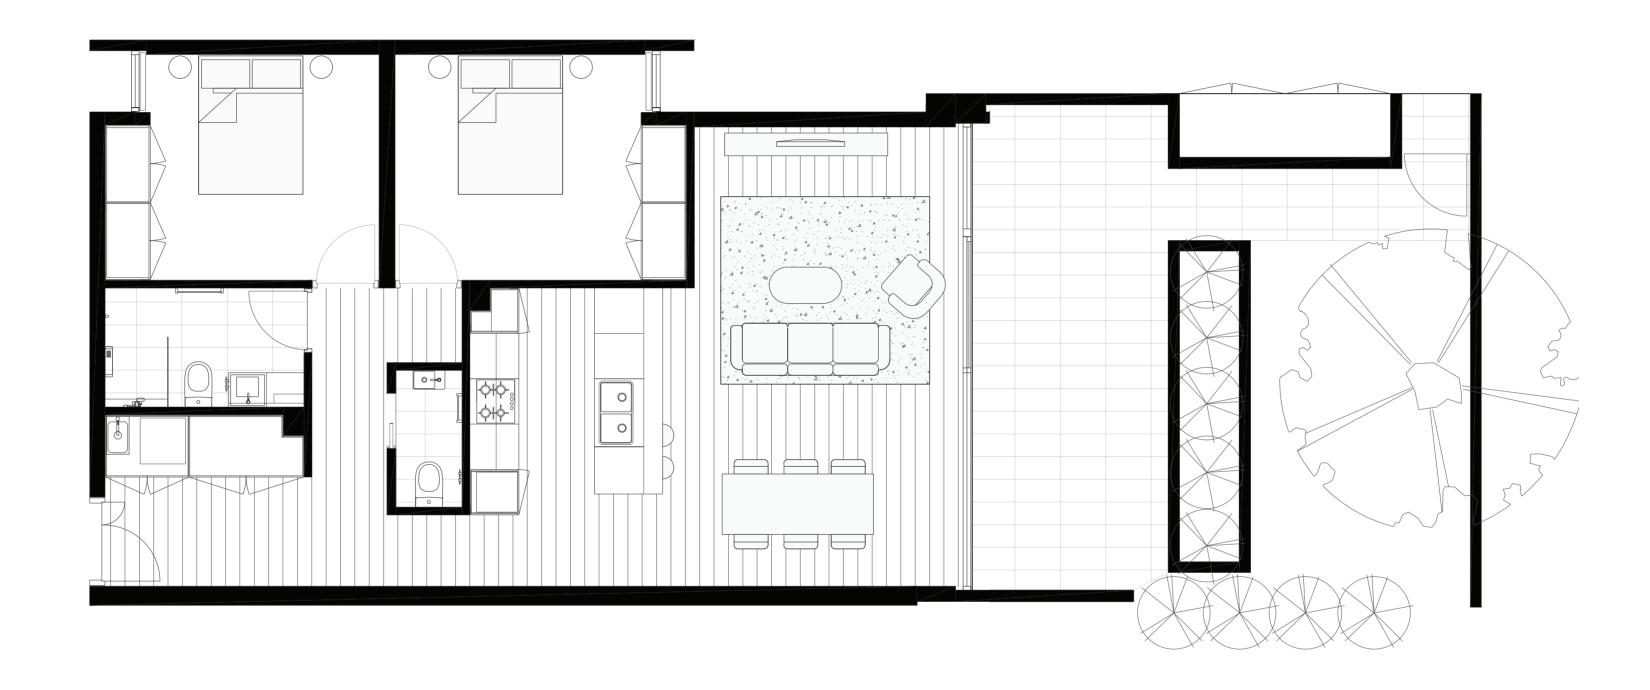

## GROUND FLOOR

RESIDENCE

| BEDROOMS  | 2   |
|-----------|-----|
| BATHROOMS | 1.5 |
| CAR SPACE | 1   |

| INTERNAL SPACE | 81 m <sup>2</sup> |
|----------------|-------------------|
| EXTERNAL SPACE | 40 m <sup>2</sup> |
| TOTAL SPACE    | 121m²             |

Disclaimer: please note this floor plan is for marketing purposes and is to be used as a guide only. All efforts have been made to ensure its accuracy at time of print. Changes may be made during the development process and dimensions, fixtures, fittings, finishes and specifications are subject to change without notice. Window placement, balcony configuration, wardrobe sizes and living areas may vary within each plan type. Refer to contract drawings for more accurate information on a particular property.