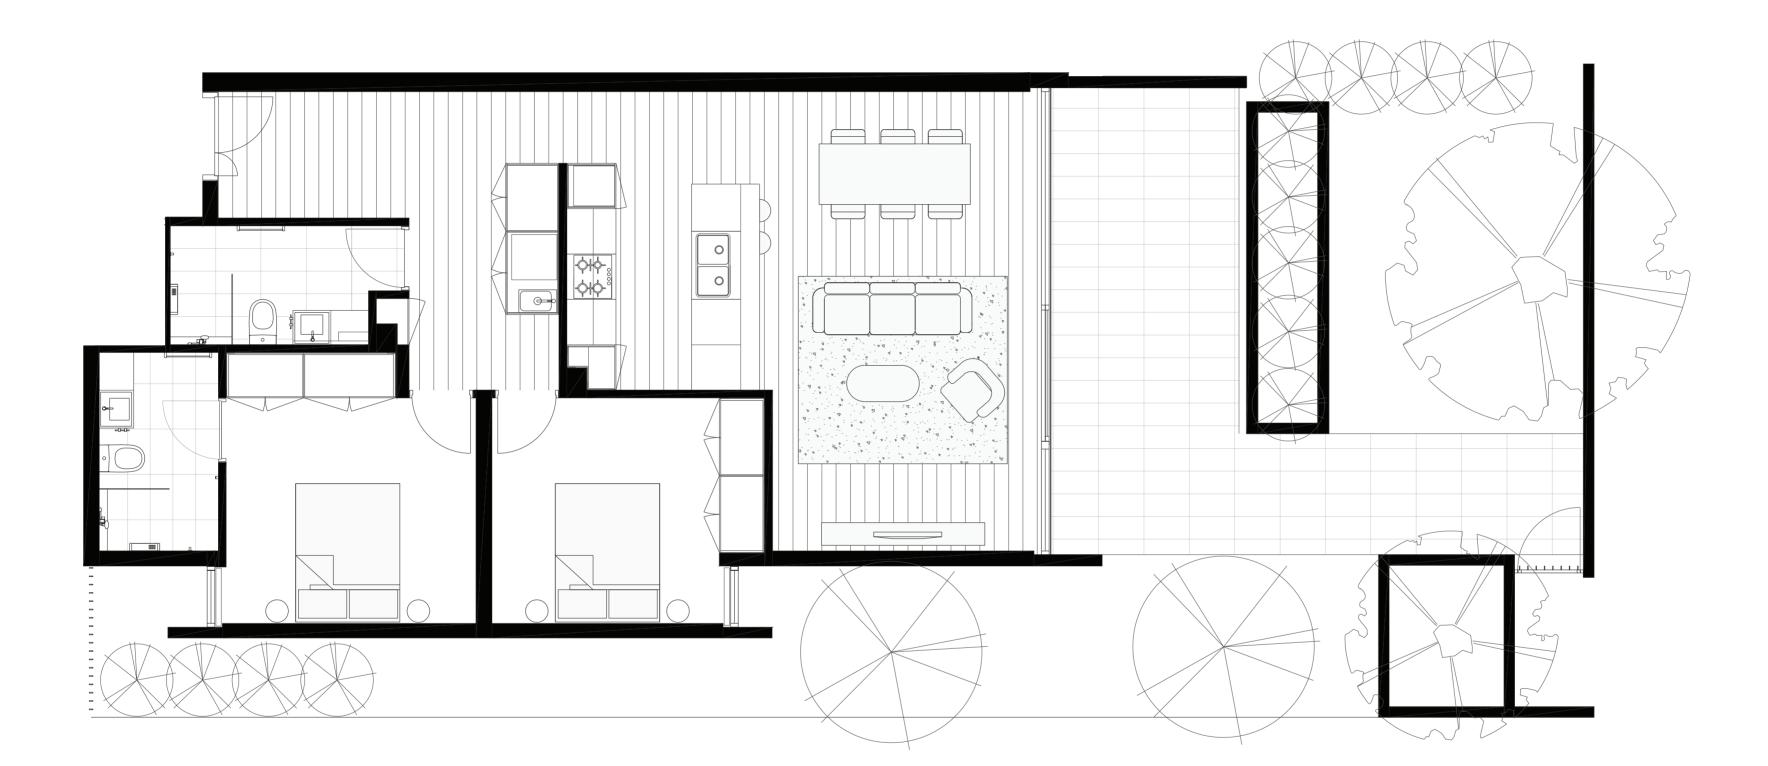

## **GROUND FLOOR**

| RESIDENCE | BEDROOMS  | 2 | INTERNAL SPACE |
|-----------|-----------|---|----------------|
|           |           |   |                |
| $\square$ | BATHROOMS | 2 | EXTERNAL SPACE |
| UIUZ      | CAR SPACE | 1 | TOTAL SPACE    |

Disclaimer: please note this floor plan is for marketing purposes and is to be used as a guide only. All efforts have been made to ensure its accuracy at time of print. Changes may be made during the development process and dimensions, fixtures, fittings, finishes and specifications are subject to change without notice. Window placement, balcony configuration, wardrobe sizes and living areas may vary within each plan type. Refer to contract drawings for more accurate information on a particular property.

156m²

WILLS STREET

Ν  $\bigcirc$