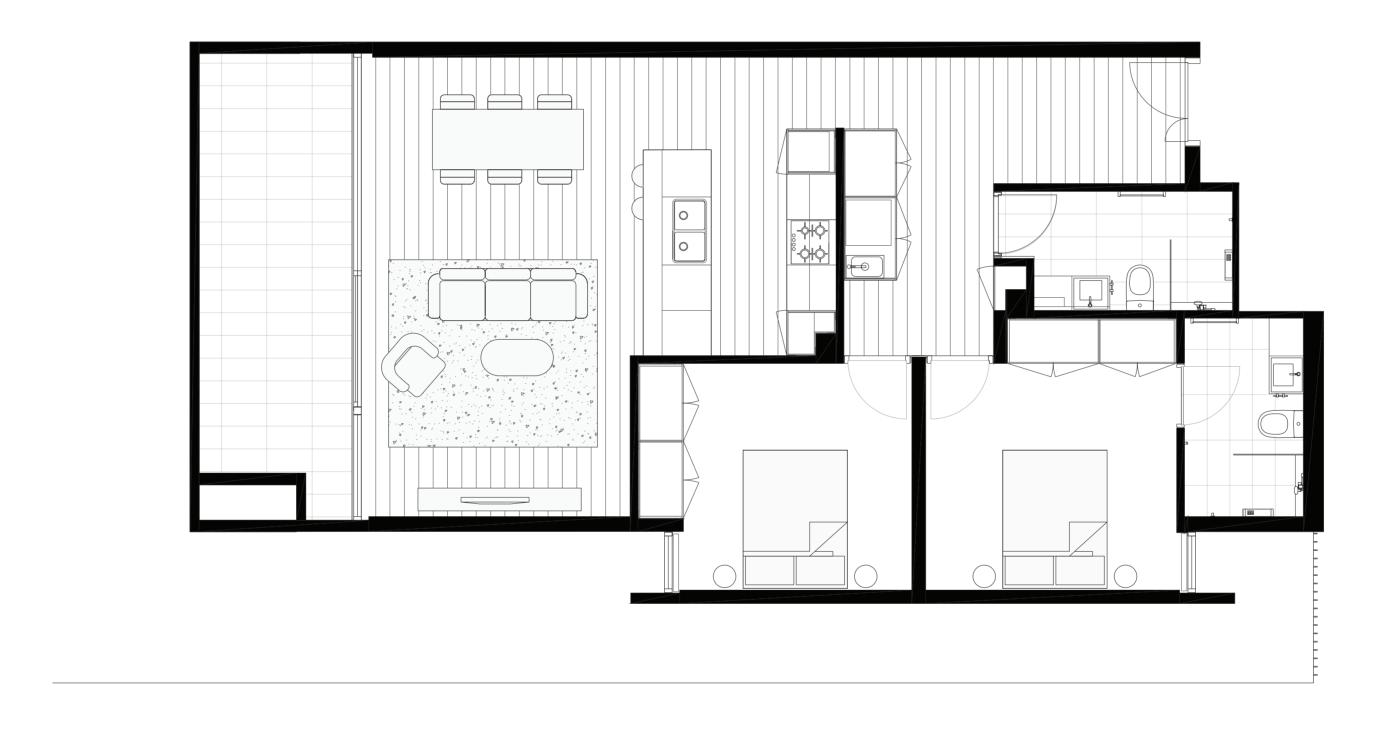

## A DAR A

## GROUND FLOOR

RESIDENCE

G.03

| BEDROOMS  | 2 |
|-----------|---|
| BATHROOMS | 2 |
| CAR SPACE | 1 |

| INTERNAL SPACE | 84 m <sup>2</sup> |
|----------------|-------------------|
| EXTERNAL SPACE | 13 m²             |
| TOTAL SPACE    | 97 m²             |

WILLS STREET

Disclaimer: please note this floor plan is for marketing purposes and is to be used as a guide only. All efforts have been made to ensure its accuracy at time of print. Changes may be made during the development process and dimensions, fixtures, fittings, finishes and specifications are subject to change without notice. Window placement, balcony configuration, wardrobe sizes and living areas may vary within each plan type. Refer to contract drawings for more accurate information on a particular property.