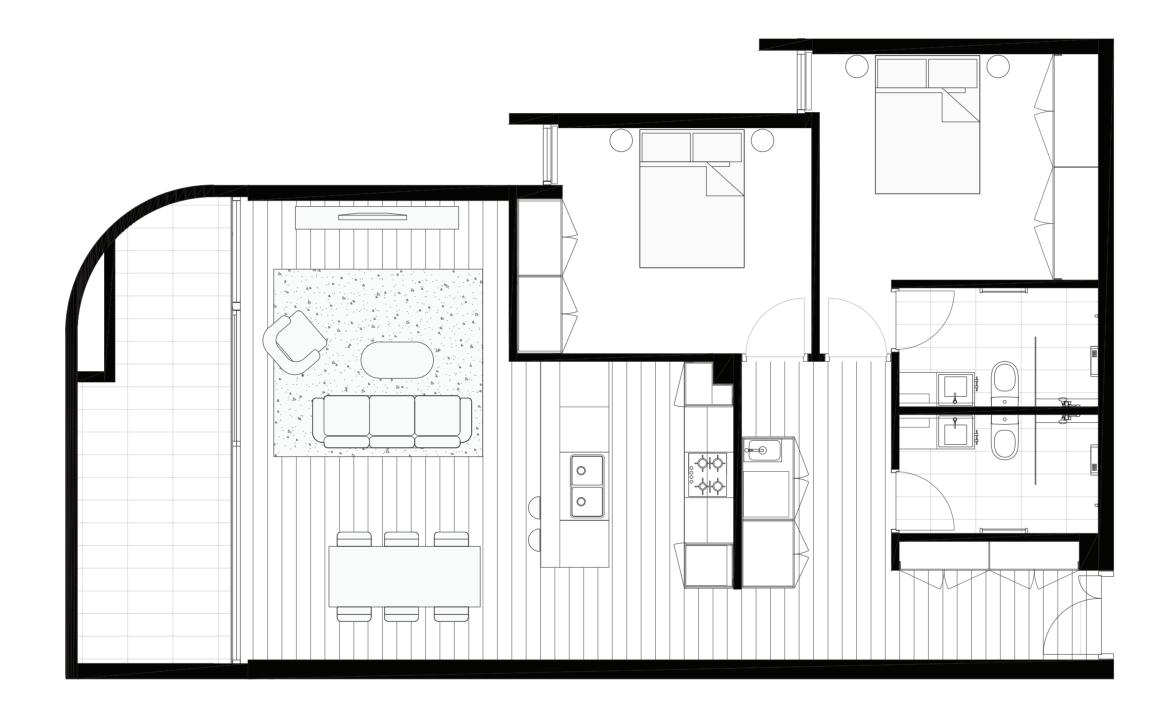

## A DAR A

## GROUND FLOOR

RESIDENCE

G.04

| BEDROOMS  | 2 |
|-----------|---|
| BATHROOMS | 2 |
| CAR SPACE | 1 |

| INTERNAL SPACE | 85 m² |
|----------------|-------|
| EXTERNAL SPACE | 13 m² |
| TOTAL SPACE    | 98 m² |

WILLS STREET

Disclaimer: please note this floor plan is for marketing purposes and is to be used as a guide only. All efforts have been made to ensure its accuracy at time of print. Changes may be made during the development process and dimensions, fixtures, fittings, finishes and specifications are subject to change without notice. Window placement, balcony configuration, wardrobe sizes and living areas may vary within each plan type. Refer to contract drawings for more accurate information on a particular property.