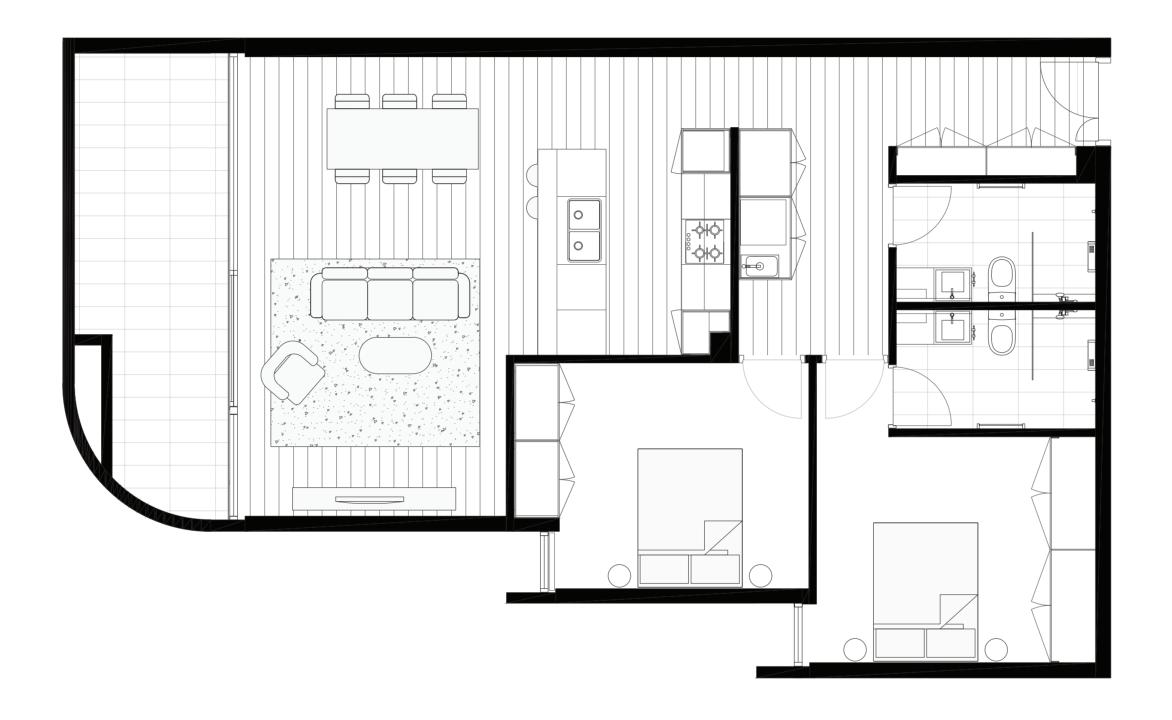

## GROUND FLOOR

RESIDENCE

G.05

| BEDROOMS  | 2 |
|-----------|---|
| BATHROOMS | 2 |
| CAR SPACE | 1 |

| INTERNAL SPACE | 85 m²             |
|----------------|-------------------|
| EXTERNAL SPACE | 13 m <sup>2</sup> |
| TOTAL SPACE    | 98 m²             |

WILLS STREET

Disclaimer: please note this floor plan is for marketing purposes and is to be used as a guide only. All efforts have been made to ensure its accuracy at time of print. Changes may be made during the development process and dimensions, fixtures, fittings, finishes and specifications are subject to change without notice. Window placement, balcony configuration, wardrobe sizes and living areas may vary within each plan type. Refer to contract drawings for more accurate information on a particular property.