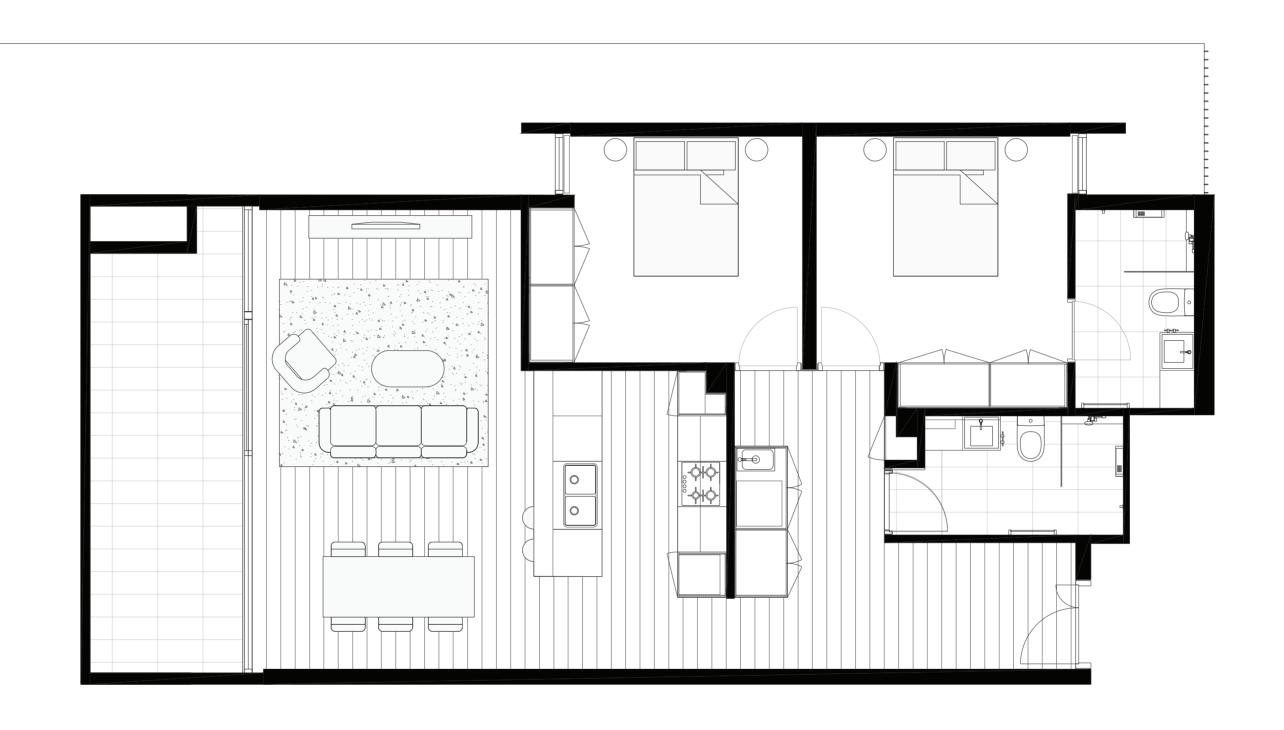

## GROUND FLOOR

RESIDENCE

G.06

| BEDROOMS  | 2 |
|-----------|---|
| BATHROOMS | 2 |
| CAR SPACE | 1 |

| INTERNAL SPACE | 84 m²             |
|----------------|-------------------|
| EXTERNAL SPACE | 13 m <sup>2</sup> |
| TOTAL SPACE    | 97 m²             |

WILLS STREET

Disclaimer: please note this floor plan is for marketing purposes and is to be used as a guide only. All efforts have been made to ensure its accuracy at time of print. Changes may be made during the development process and dimensions, fixtures, fittings, finishes and specifications are subject to change without notice. Window placement, balcony configuration, wardrobe sizes and living areas may vary within each plan type. Refer to contract drawings for more accurate information on a particular property.