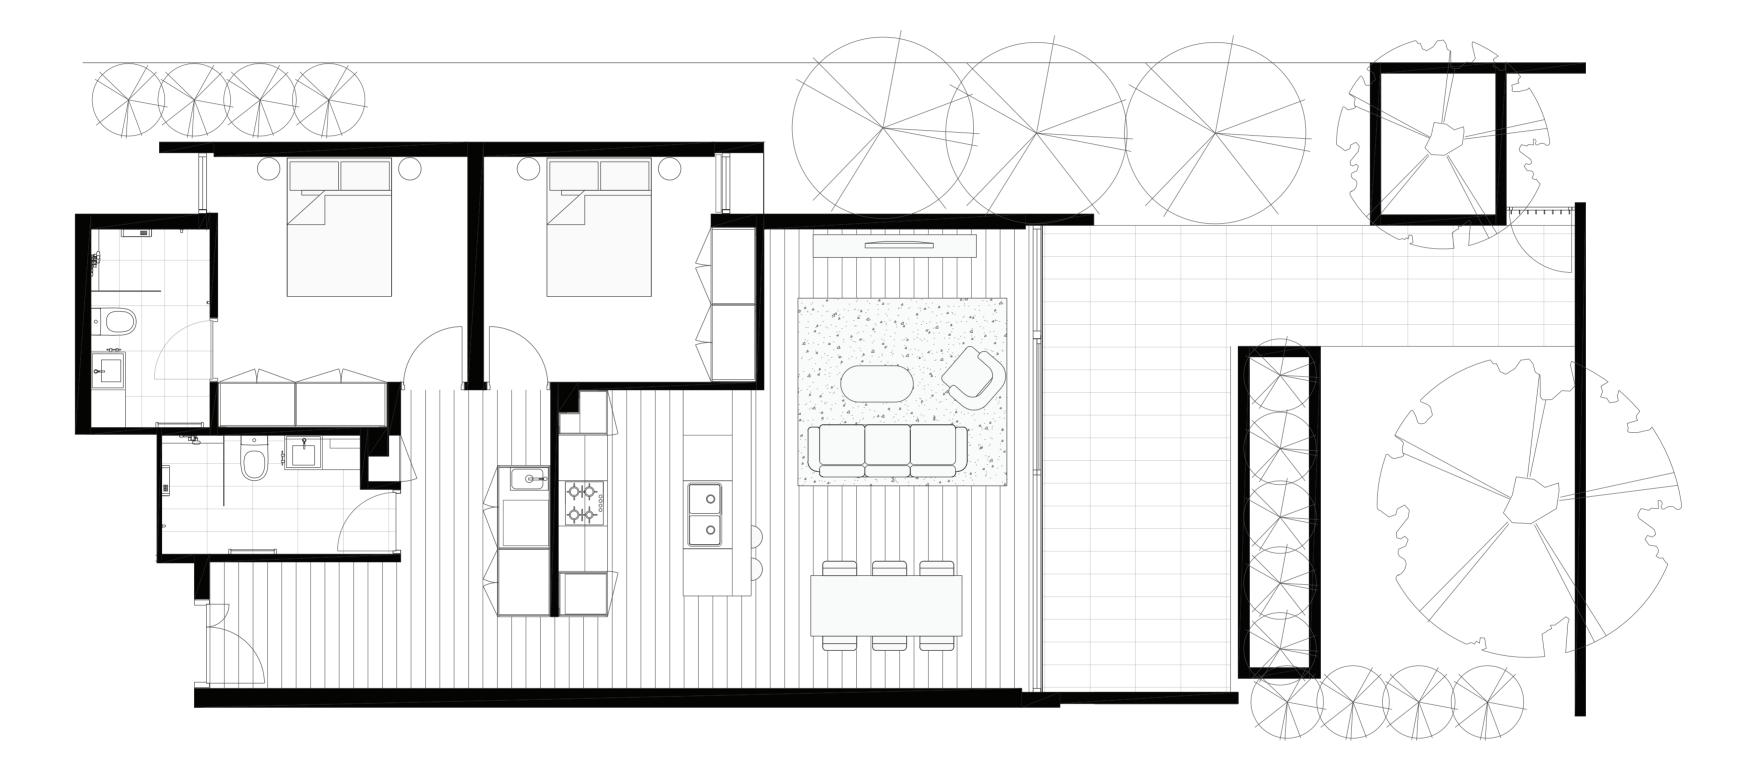

## **GROUND FLOOR**

## RESIDENCE **G.07**

| BEDROOMS  | 2 | INTERNAL SPACE |
|-----------|---|----------------|
| BATHROOMS | 2 | EXTERNAL SPACE |
| CAR SPACE | 1 | TOTAL SPACE    |

Disclaimer: please note this floor plan is for marketing purposes and is to be used as a guide only. All efforts have been made to ensure its accuracy at time of print. Changes may be made during the development process and dimensions, fixtures, fittings, finishes and specifications are subject to change without notice. Window placement, balcony configuration, wardrobe sizes and living areas may vary within each plan type. Refer to contract drawings for more accurate information on a particular property.

84m²

72 m <sup>2</sup>

156m²