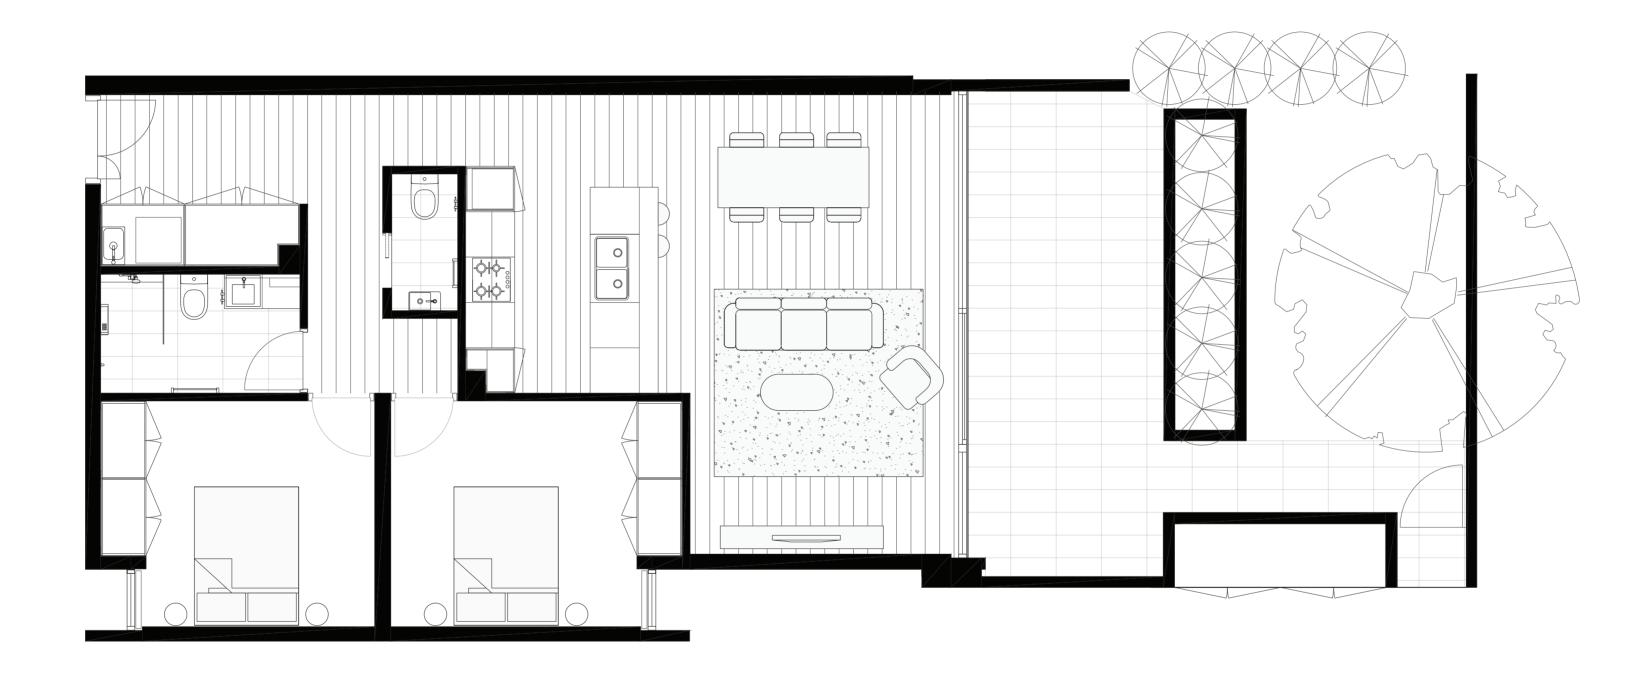

## GROUND FLOOR

RESIDENCE

G.08

| BEDROOMS  | 2   |  |
|-----------|-----|--|
| BATHROOMS | 1.5 |  |
| CAR SPACE | 1   |  |

| INTERNAL SPACE | 81 m² |
|----------------|-------|
| EXTERNAL SPACE | 40 m² |
| TOTAL SPACE    | 121m² |

Disclaimer: please note this floor plan is for marketing purposes and is to be used as a guide only. All efforts have been made to ensure its accuracy at time of print. Changes may be made during the development process and dimensions, fixtures, fittings, finishes and specifications are subject to change without notice. Window placement, balcony configuration, wardrobe sizes and living areas may vary within each plan type. Refer to contract drawings for more accurate information on a particular property.