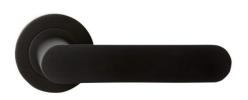

## Fixtures & Fittings - Dark Scheme

Door Stop Matt Black

Double Towel Rail Matt Black

Straight Toilet Roll Holder Matt Black

Robe Hook Matt Black

Door Handles Matt Black

\*Entry door handles are brushed aluminium