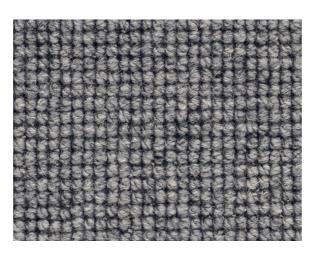

## Finishes - Light Scheme

Timber Floor Engineered Timber Floorboard: Oak

Carpet
Wool Blend: Grey Loop Carpet

Large Format Tile 600 x 600 Tile: Stone Grey

Pendant and Feature Shelving Terracotta Paint Finish

#### Finishes - Dark Scheme

Timber Floor Engineered Timber Floorboard: Oak

Carpet
Wool Blend: Grey Loop Carpet

Large Format Tile 600 x 600 Tile: Stone Grey

Pendant and Feature Shelving Terracotta Paint Finish