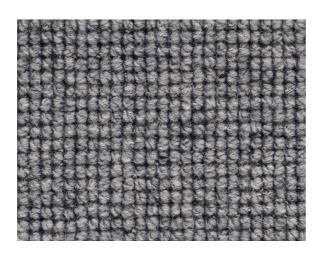

## Finishes - Light Scheme

Timber Floor Engineered Timber Floorboard: Oak

Carpet
Wool Blend: Grey Loop Carpet

Large Format Tile 600 x 600 Tile: Stone Grey

Pendant and Feature Shelving Terracotta Paint Finish

#### Finishes - Dark Scheme

Timber Floor Engineered Timber Floorboard: Oak

Carpet
Wool Blend: Grey Loop Carpet

Large Format Tile 600 x 600 Tile: Stone Grey

Pendant and Feature Shelving Terracotta Paint Finish