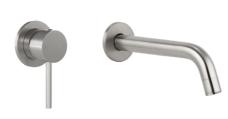

### Fixtures & Fittings - Light Scheme

Pin Lever Gooseneck Pull-Out Sink Mixer Satin Nickel

Pin Lever Wall Mounted Basin Mixer and Spout Satin Nickel

Shower Mixer Tap Satin Nickel

Single Bowl / Stainless Steel