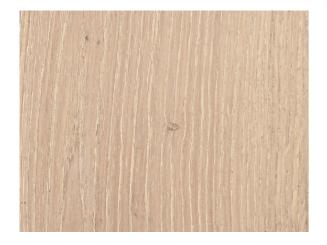

## Finishes - Light Scheme

Timber Floor Engineered Timber Floorboard: Oak

Carpet
Wool Blend: Grey Loop Carpet

Large Format Tile 600 x 600 Tile: Stone Grey

Pendant and Feature Shelving Terracotta Paint Finish

#### Finishes - Dark Scheme

Timber Floor Engineered Timber Floorboard: Oak

Carpet
Wool Blend: Grey Loop Carpet

Large Format Tile 600 x 600 Tile: Stone Grey

Pendant and Feature Shelving Terracotta Paint Finish