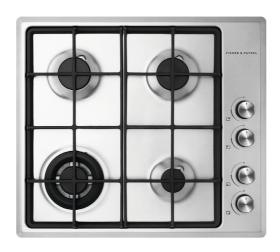

#### Appliances

Oven (1-2 Bedroom Apartments)
Fisher & Paykel 60cm Multifunction Built-in Oven

Cooktop (1-2 Bedroom Apartments)
Fisher & Paykel 60cm 4 Burner Gas Cooktop

Rangehood (1-2 Bedroom Apartments)
Fisher & Paykel 60cm Built-In Integrated Rangehood

Cooktop (3 Bedroom Apartments)
Fisher & Paykel 90cm 5 Burner Gas Cooktop

Rangehood (3 Bedroom Apartments)
Fisher & Paykel 90cm Built-In Integrated Rangehood

Dishwasher (3 Bedroom Apartments)

Fisher & Paykel 60cm Integrated Dishwasher