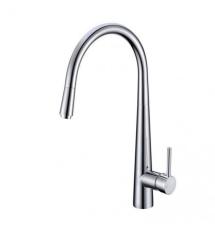

### Fixtures & Fittings - Light Scheme

Pin Lever Gooseneck Pull-Out Sink Mixer Satin Nickel

Pin Lever Wall Mounted Basin Mixer and Spout Satin Nickel

Shower Mixer Tap Satin Nickel

Single Bowl / Stainless Steel