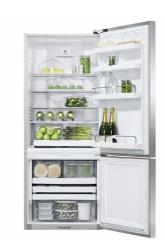

### Fixtures & Fittings - Light Scheme

Pin Lever Gooseneck Pull-Out Sink Mixer Satin Nickel

Pin Lever Wall Mounted Basin Mixer and Spout Satin Nickel

Shower Mixer Tap Satin Nickel

Single Bowl / Stainless Steel

Kitchen Sink Undermount

\*Refer to room type for applicable bowl configuration

Kitchen Sink Undermount Double Bowl / Stainless Steel

 ${}^{*}\mathsf{Refer}\,\mathsf{room}\,\mathsf{type}\,\mathsf{for}\,\mathsf{applicable}\,\mathsf{bowl}\,\mathsf{configuration}$ 