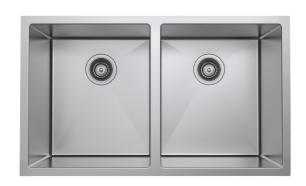

Kitchen Sink Undermount

\*Refer to room type for applicable bowl configuration

Kitchen Sink Undermount Double Bowl / Stainless Steel

 ${}^{*}\mathsf{Refer}\,\mathsf{room}\,\mathsf{type}\,\mathsf{for}\,\mathsf{applicable}\,\mathsf{bowl}\,\mathsf{configuration}$ 