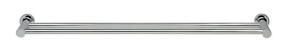

## Fixtures & Fittings - Light Scheme

Door Stop Brushed Aluminium

Double Towel Rail Satin Nickel

Straight Toilet Roll Holder Satin Nickel

Robe Hook Satin Nickel

Door Handles Brushed Aluminium

Cabinetry Handles Brushed Aluminum

## Fixtures & Fittings - Dark Scheme

Door Stop Matt Black

Double Towel Rail Matt Black

Straight Toilet Roll Holder Matt Black

Robe Hook Matt Black

Door Handles Matt Black

\*Entry door handles are brushed aluminium