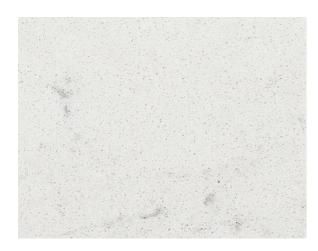

Stone Benchtops
Silestone: Lagoon White

Feature Tile
100 x 100 Square Tile: Bone White

Joinery 01 Light Grey Laminate

Joinery 02 Light Oak Timber Laminate