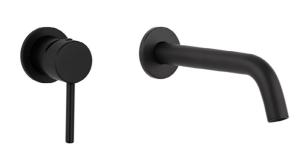

### Fixtures & Fittings - Dark Scheme

Pin Lever Gooseneck Pull-Out Sink Mixer Matt Black

Pin Lever Wall Mounted Basin Mixer and Spout Matt Black

Shower Mixer Tap Matt Black

Kitchen Sink Undermount Single Bowl / Stainless Steel