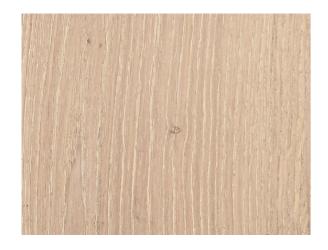

## Finishes - Light Scheme

Timber Floor Engineered Timber Floorboard: Oak

Carpet
Wool Blend: Grey Loop Carpet

Large Format Tile 600 x 600 Tile: Stone Grey

Pendant and Feature Shelving Terracotta Paint Finish

#### Finishes - Dark Scheme

Timber Floor Engineered Timber Floorboard: Oak

Carpet
Wool Blend: Grey Loop Carpet

Large Format Tile 600 x 600 Tile: Stone Grey

Pendant and Feature Shelving Terracotta Paint Finish