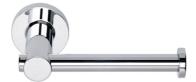

## Fixtures & Fittings - Light Scheme

Door Stop Brushed Aluminium

Double Towel Rail Satin Nickel

Straight Toilet Roll Holder Satin Nickel

Robe Hook Satin Nickel

Door Handles Brushed Aluminium

Cabinetry Handles Brushed Aluminum

## Fixtures & Fittings - Dark Scheme

Door Stop Matt Black

Double Towel Rail Matt Black

Straight Toilet Roll Holder Matt Black

Robe Hook Matt Black

Door Handles Matt Black

\*Entry door handles are brushed aluminium