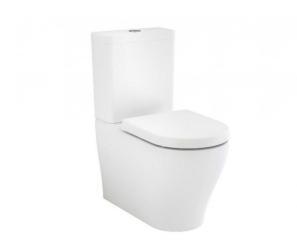

Laundry Tub with Cabinet
White / Stainless Steel

Undermount Basin White

Rimless Toilet White Gloss