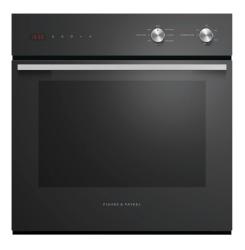

#### Appliances

Oven (1-2 Bedroom Apartments)
Fisher & Paykel 60cm Multifunction Built-in Oven

Cooktop (1-2 Bedroom Apartments)
Fisher & Paykel 60cm 4 Burner Gas Cooktop

Rangehood (1-2 Bedroom Apartments)
Fisher & Paykel 60cm Built-In Integrated Rangehood

Dishwasher (1-2 Bedroom Apartments)
Fisher & Paykel 60cm Integrated Dishwasher
Note: Laminate Finish is based on the selected scheme.

Oven (3 Bedroom Apartments)

2 x Fisher & Paykel 60cm Multifunction Built-in Oven