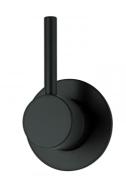

## Fixtures & Fittings - Dark Scheme

Door Stop Matt Black

Double Towel Rail Matt Black

Straight Toilet Roll Holder Matt Black

Robe Hook Matt Black

Door Handles Matt Black

\*Entry door handles are brushed aluminium

Cabinetry Handles Black

Shower Shelf Matt Black

Twin Rail Shower Matt Black