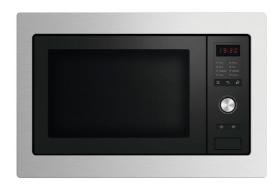

## Appliances and Fixtures - Built-in Options

Microwave - Light Scheme 60cm Built-in Microwave with light trim

Fridge
Fisher & Paykel Integrated Fridge (via integration kit)

Laundry Trough Single Bowl / Stainless Steel