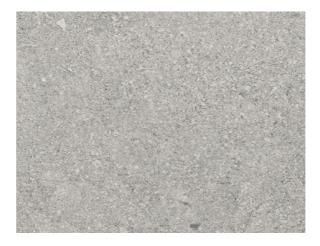

## Finishes - Light Scheme

Timber Floor Engineered Timber Floorboard: Oak

Carpet
Wool Blend: Grey Loop Carpet

Large Format Tile 600 x 600 Tile: Stone Grey

Pendant and Feature Shelving Terracotta Paint Finish

#### Finishes - Dark Scheme

Timber Floor Engineered Timber Floorboard: Oak

Carpet
Wool Blend: Grey Loop Carpet

Large Format Tile 600 x 600 Tile: Stone Grey

Pendant and Feature Shelving Terracotta Paint Finish