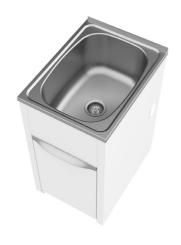

Laundry Tub with Cabinet
White / Stainless Steel

Undermount Basin White

Rimless Toilet White Gloss