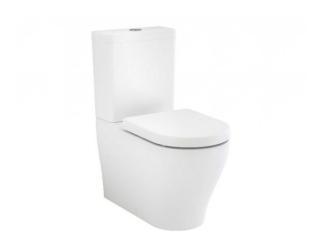

Laundry Tub with Cabinet
White / Stainless Steel

Undermount Basin White

Rimless Toilet White Gloss