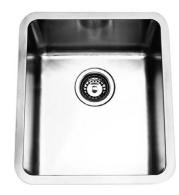

Kitchen Sink Undermount

\*Refer to room type for applicable bowl configuration

Kitchen Sink Undermount Double Bowl / Stainless Steel

 ${}^{*}\mathsf{Refer}\,\mathsf{room}\,\mathsf{type}\,\mathsf{for}\,\mathsf{applicable}\,\mathsf{bowl}\,\mathsf{configuration}$ 