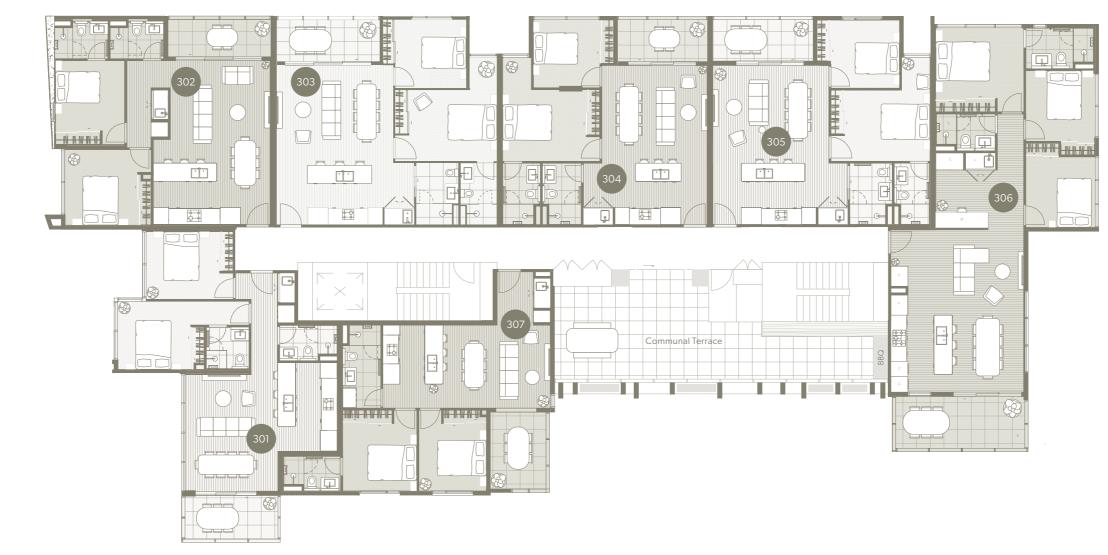

## Third Floor

## C - Cupboard, D - Dryer, DW - Dish Washer, F - Fridge, M - Microwave, S - Shower, W - Washing Machine

Disclaimer: Please note that while all reasonable care has been taken in the preparation of material herein, it is intended to be a visual aid and does not necessarily depict the finished state of the apartments. No liability whatsoever is accepted for any direct or indirect loss or consequential loss or damage arising in any way out of any reliance upon this material. Purchasers must rely upon their own enquiries. Furniture is shown for illustration only. Dimensions and details are subject to change without notice. Illustrations and photographs are for presentation purposes and are to be regarded as indicative only. This material does not form part of, and is not, an offer or a contract of sale. Note: Fridge, microwave, washing machine and dryer are not included and shown for illustration purposes, unless otherwise noted. Applicable finish is based on the selected scheme. Please refer to the sales consultant for further information.