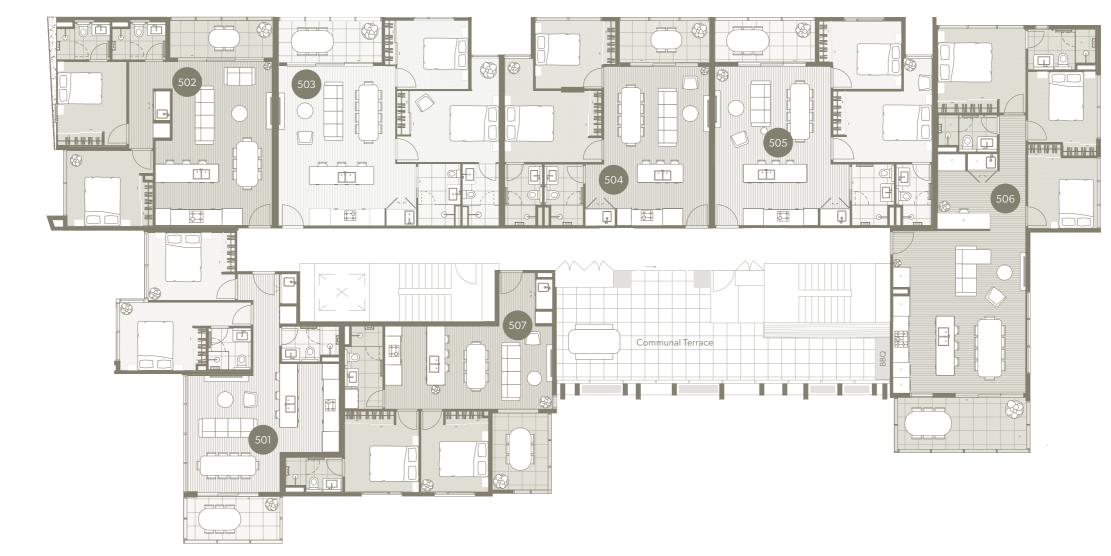

## Fifth Floor

## C - Cupboard, D - Dryer, DW - Dish Washer, F - Fridge, M - Microwave, S - Shower, W - Washing Machine

Disclaimer: Please note that while all reasonable care has been taken in the preparation of material herein, it is intended to be a visual aid and does not necessarily depict the finished state of the apartments. No liability whatsoever is accepted for any direct or indirect loss or consequential loss or damage arising in any way out of any reliance upon this material. Purchasers must rely upon their own enquiries. Furniture is shown for illustration only. Dimensions and details are subject to change without notice. Illustrations and photographs are for presentation purposes and are to be regarded as indicative only. This material does not form part of, and is not, an offer or a contract of sale. Note: Fridge, microwave, washing machine and dryer are not included and shown for illustration purposes, unless otherwise noted. Applicable finish is based on the selected scheme. Please refer to the sales consultant for further information.