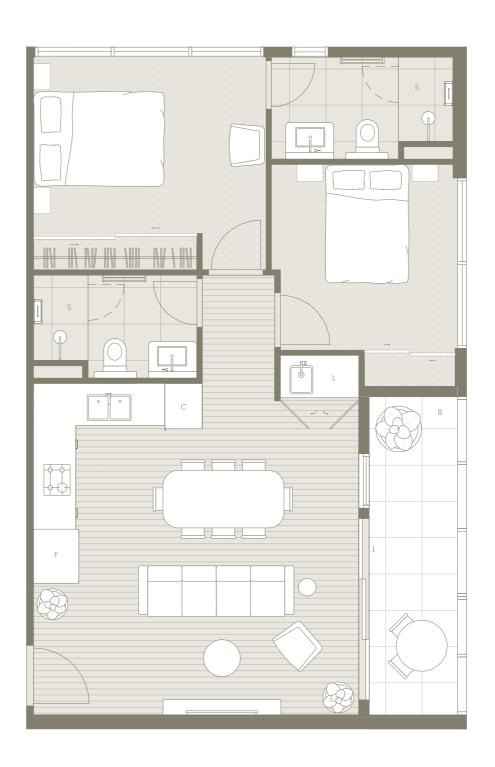

## Apartment

## 206

| Bedrooms                     | 02 |
|------------------------------|----|
| Bathrooms                    | 02 |
| Car spaces                   | 01 |
|                              |    |
| Internal Area M <sup>2</sup> | 72 |
| Balcony Area M <sup>2</sup>  | 08 |
| Total Area M <sup>2</sup>    | 80 |
|                              |    |

B – Balcony, C – Cupboard, F – Fridge, L – Laundry, S – Shower

produced prior to detailed design and construction, is indicative only and does not constitute a representation by the Vendor, Agent, or Vendor's consultant in respect to the size, form, dimensions, or layout of the apartment. Furniture shown is for illustration only. Purchasers are not entitled to rely on these materials. Changes may be made to detail layouts during the development in accordance with the provisions of the contract of sale or the building and/or planning requirements. Prospective purchasers must make and rely on their own enquiries. Residential area calculations are based on "Method of Measurement for Residential Property Council of Australia".