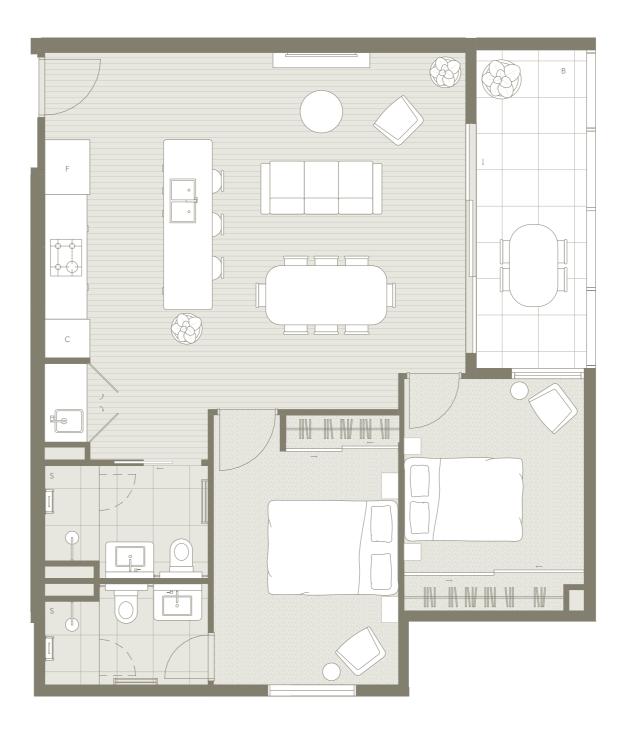

## Apartment

## Gol

| Bedrooms                     | 02 |
|------------------------------|----|
| Bathrooms                    | 02 |
| Car spaces                   | 01 |
|                              |    |
| Internal Area M <sup>2</sup> | 83 |
| Balcony Area M <sup>2</sup>  | 10 |
| Total Area M <sup>2</sup>    | 93 |
|                              |    |

B – Balcony, C – Cupboard, F – Fridge, L – Laundry, S – Shower

produced prior to detailed design and construction, is indicative only and does not constitute a representation by the Vendor, Agent, or Vendor's consultant in respect to the size, form, dimensions, or layout of the apartment. Furniture shown is for illustration only. Purchasers are not entitled to rely on these materials. Changes may be made to detail layouts during the development in accordance with the provisions of the contract of sale or the building and/or planning requirements. Prospective purchasers must make and rely on their own enquiries. Residential area calculations are based on "Method of Measurement for Residential Property Council of Australia."