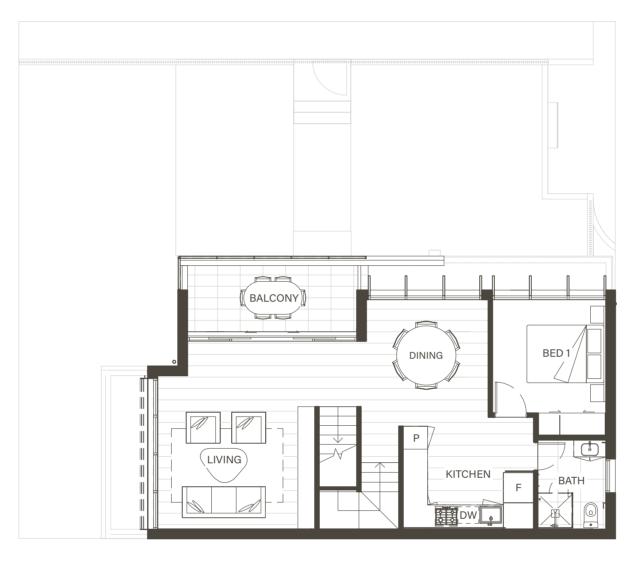

**Ground Floor** Second Floor First Floor

Scale: 1:100

| Ground Level        | 40.55 m <sup>2</sup>  |
|---------------------|-----------------------|
| First Level         | 65.19 m <sup>2</sup>  |
| Second Level        | 31.18 m <sup>2</sup>  |
| Total Internal Area | 136.93 m <sup>2</sup> |

| Garage/Storage    | 37.23 m <sup>2</sup>  |
|-------------------|-----------------------|
| Courtyard/Balcony | 158.72 m <sup>2</sup> |

| Pantry     | Р  |
|------------|----|
| Dishwasher | DW |
| Fridge     | F  |
| Laundry    | L  |

| Wardrobe     | R   |
|--------------|-----|
| Powder Room  | PDR |
| Ensuite      | ENS |
| Clothes Line | CL  |

| ENQUIRE TODAY!              |
|-----------------------------|
| Jarrod Farey - 0401 607 642 |
| burtonplace.com.au          |