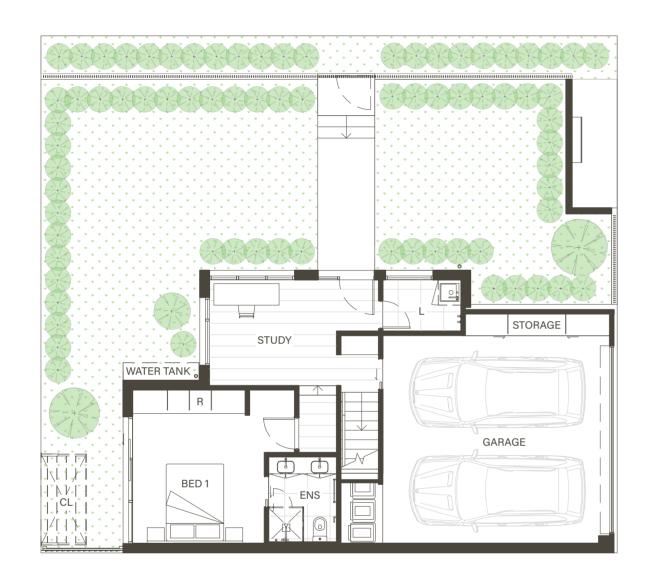

**Ground Floor** Second Floor First Floor

Scale: 1:100

| Ground Level        | 40.55 m <sup>2</sup>  |
|---------------------|-----------------------|
| First Level         | 65.19 m <sup>2</sup>  |
| Second Level        | 31.18 m <sup>2</sup>  |
| Total Internal Area | 136.93 m <sup>2</sup> |

| Garage/Storage    | 37.23 m <sup>2</sup>  |
|-------------------|-----------------------|
| Courtyard/Balcony | 158.72 m <sup>2</sup> |

| Pantry     | Р  |
|------------|----|
| Dishwasher | DW |
| Fridge     | F  |
| Laundry    | L  |

| Wardrobe     | R   |
|--------------|-----|
| Powder Room  | PDR |
| Ensuite      | ENS |
| Clothes Line | CL  |

| ENQUIRE TODAY!              |
|-----------------------------|
| Jarrod Farey - 0401 607 642 |
| burtonplace.com.au          |