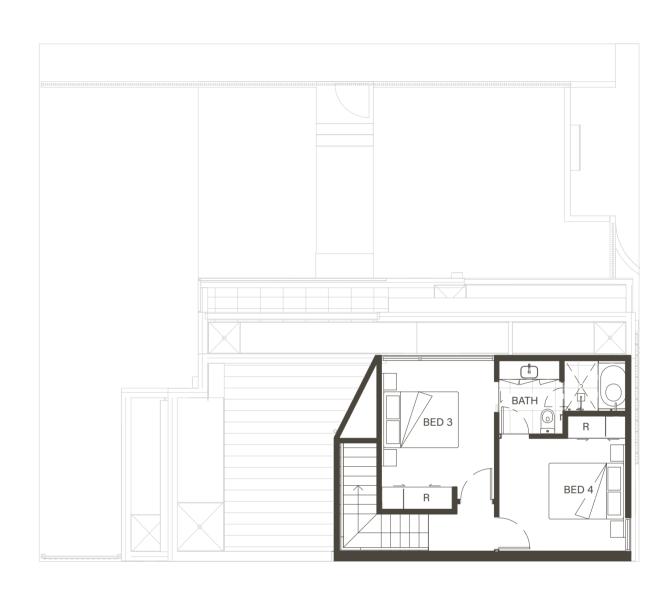

**Ground Floor** Second Floor First Floor

Scale: 1:100

| Ground Level        | 40.55 m <sup>2</sup>  |
|---------------------|-----------------------|
| First Level         | 65.19 m <sup>2</sup>  |
| Second Level        | 31.18 m <sup>2</sup>  |
| Total Internal Area | 136.93 m <sup>2</sup> |

| Garage/Storage    | 37.23 m <sup>2</sup>  |
|-------------------|-----------------------|
| Courtyard/Balcony | 158.72 m <sup>2</sup> |

| Pantry     | Р  |
|------------|----|
| Dishwasher | DW |
| Fridge     | F  |
| Laundry    | L  |

| Wardrobe     | R   |
|--------------|-----|
| Powder Room  | PDR |
| Ensuite      | ENS |
| Clothes Line | CL  |

| ENQUIRE TODAY!              |
|-----------------------------|
| Jarrod Farey - 0401 607 642 |
| burtonplace.com.au          |