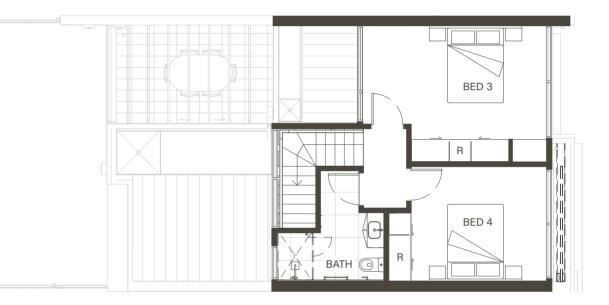

Ground Floor

First Floor

| Ground Level        | 38.68 m <sup>2</sup>  |  |
|---------------------|-----------------------|--|
| First Level         | 65.87 m <sup>2</sup>  |  |
| Second Level        | 42.09 m <sup>2</sup>  |  |
| Total Internal Area | 146.64 m <sup>2</sup> |  |

Garage/Storage Courtyard/Balcony

34.84 m<sup>2</sup> 36.66 m<sup>2</sup>

Dishwasher Fridge

Pantry

Laundry

Second Floor

Scale: 1:100 0m 3m

| Р  | Wardrobe     | R   |
|----|--------------|-----|
| DW | Powder Room  | PDR |
| F  | Ensuite      | ENS |
| L  | Clothes Line | CL  |