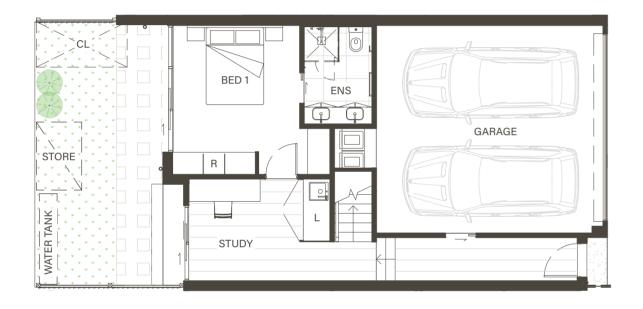

Ground Floor

First Floor

| Ground Level        | 38.68 m <sup>2</sup>  |  |
|---------------------|-----------------------|--|
| First Level         | 65.87 m <sup>2</sup>  |  |
| Second Level        | 42.09 m <sup>2</sup>  |  |
| Total Internal Area | 146.64 m <sup>2</sup> |  |

Garage/Storage Courtyard/Balcony

34.84 m<sup>2</sup> 36.66 m<sup>2</sup>

Dishwasher Fridge

Pantry

Laundry

Second Floor

Scale: 1:100 0m 3m

| Р  | Wardrobe     | R   |
|----|--------------|-----|
| DW | Powder Room  | PDR |
| F  | Ensuite      | ENS |
| L  | Clothes Line | CL  |