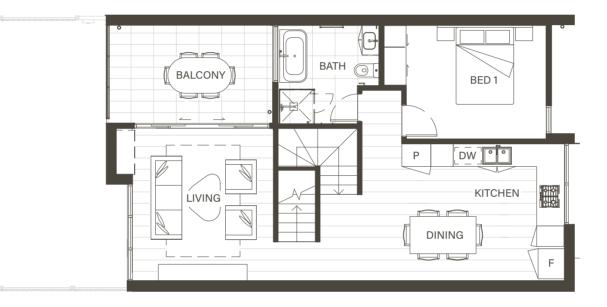

Ground Floor

First Floor

| Ground Level        | 38.68 m <sup>2</sup>  |  |
|---------------------|-----------------------|--|
| First Level         | 65.87 m <sup>2</sup>  |  |
| Second Level        | 42.09 m <sup>2</sup>  |  |
| Total Internal Area | 146.64 m <sup>2</sup> |  |

Garage/Storage Courtyard/Balcony

34.84 m<sup>2</sup> 36.66 m<sup>2</sup>

Dishwasher Fridge

Pantry

Laundry

Second Floor

Scale: 1:100 0m 3m

| Р  | Wardrobe     | R   |
|----|--------------|-----|
| DW | Powder Room  | PDR |
| F  | Ensuite      | ENS |
| L  | Clothes Line | CL  |