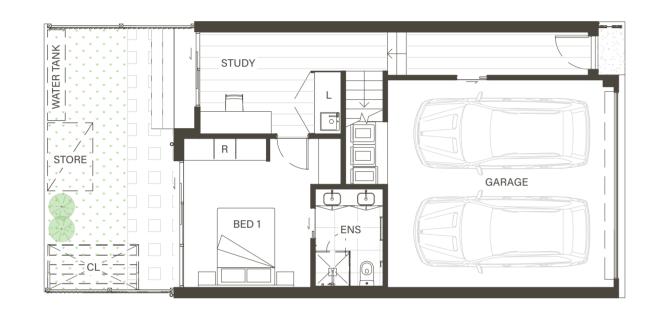

Ground Floor First Floor Second Floor

Scale: 1:100 0m 3m

| Ground Level        | 38.68 m  |
|---------------------|----------|
| First Level         | 65.87 m  |
| Second Level        | 42.09 m  |
| Total Internal Area | 146.64 m |

Garage/Storage 34.84 m<sup>2</sup>
Courtyard/Balcony 36.80 m<sup>2</sup>

| Pantry     | Р  |
|------------|----|
| Dishwasher | DW |
| Fridge     | F  |
| Laundry    | L  |

| Wardrobe     | R   |
|--------------|-----|
| Powder Room  | PDR |
| Ensuite      | ENS |
| Clothes Line | CL  |