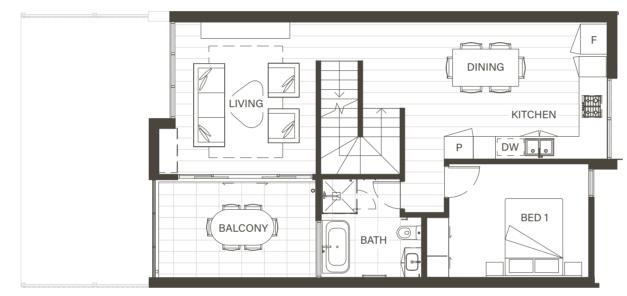

Ground Floor First Floor Second Floor

Scale: 1:100 0m 3m

| Ground Level        | 38.68 m  |
|---------------------|----------|
| First Level         | 65.87 m  |
| Second Level        | 42.09 m  |
| Total Internal Area | 146.64 m |

Garage/Storage 34.84 m<sup>2</sup>
Courtyard/Balcony 36.80 m<sup>2</sup>

| Pantry     | Р  |
|------------|----|
| Dishwasher | DW |
| Fridge     | F  |
| Laundry    | L  |

| Wardrobe     | R   |
|--------------|-----|
| Powder Room  | PDR |
| Ensuite      | ENS |
| Clothes Line | CL  |