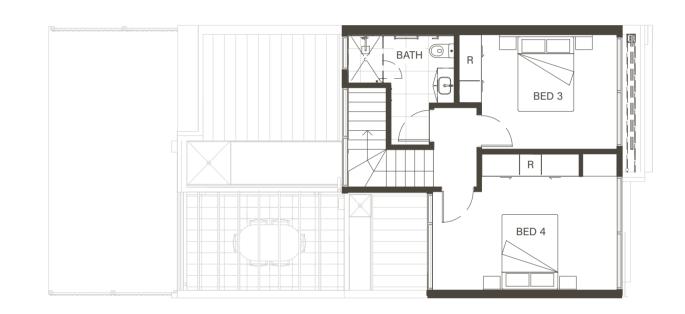

Ground Floor First Floor Second Floor

Scale: 1:100 0m 3m

| Ground Level        | 38.68 m  |
|---------------------|----------|
| First Level         | 65.87 m  |
| Second Level        | 42.09 m  |
| Total Internal Area | 146.64 m |

Garage/Storage 34.84 m<sup>2</sup>
Courtyard/Balcony 36.80 m<sup>2</sup>

| Pantry     | Р  |
|------------|----|
| Dishwasher | DW |
| Fridge     | F  |
| Laundry    | L  |

| Wardrobe     | R   |
|--------------|-----|
| Powder Room  | PDR |
| Ensuite      | ENS |
| Clothes Line | CL  |