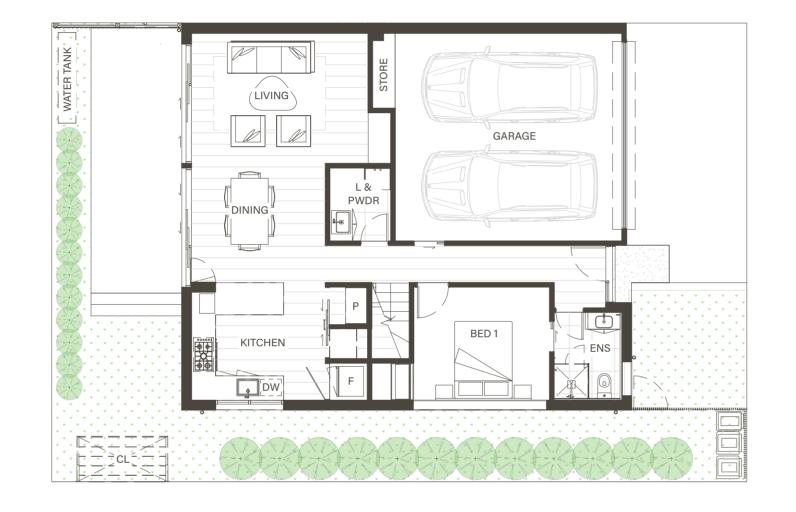

12 - 14 HIGH ST RD, ASHBURTON

Ground Floor First Floor

Scale: 1:100 m 3m

| Ground Level        | 83.40 m <sup>2</sup>  |
|---------------------|-----------------------|
| First Level         | 91.27 m <sup>2</sup>  |
| Total Internal Area | 174.67 m <sup>2</sup> |

| Garage/Storage    | 36.15 m <sup>2</sup> |
|-------------------|----------------------|
| Courtyard/Balcony | 90.76 m <sup>2</sup> |

| Pantry     | Р  |
|------------|----|
| Dishwasher | DW |
| Fridge     | F  |
| Laundry    | L  |

| Wardrobe     | R   |
|--------------|-----|
| Powder Room  | PDR |
| Ensuite      | ENS |
| Clothes Line | CL  |

| ENQUIRE TODAY!              |  |
|-----------------------------|--|
| Jarrod Farey - 0401 607 642 |  |