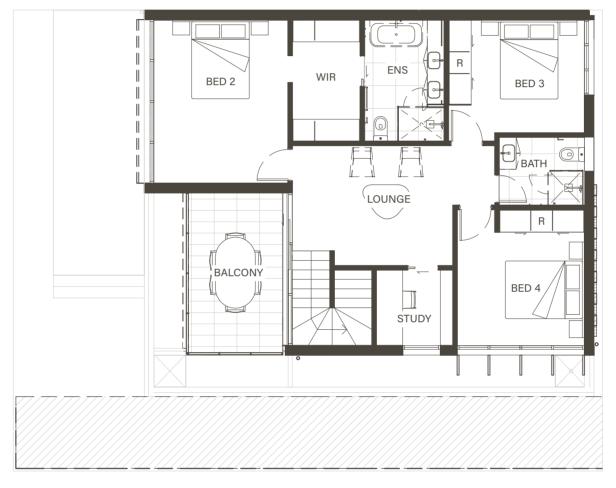

12 - 14 HIGH ST RD, ASHBURTON

Ground Floor First Floor

Scale: 1:100 m 3m

| Ground Level        | 83.40 m <sup>2</sup>  |
|---------------------|-----------------------|
| First Level         | 91.27 m <sup>2</sup>  |
| Total Internal Area | 174.67 m <sup>2</sup> |

| Garage/Storage    | 36.15 m <sup>2</sup> |
|-------------------|----------------------|
| Courtyard/Balcony | 90.76 m <sup>2</sup> |

| Pantry     | Р  |
|------------|----|
| Dishwasher | DW |
| Fridge     | F  |
| Laundry    | L  |

| Wardrobe     | R   |
|--------------|-----|
| Powder Room  | PDR |
| Ensuite      | ENS |
| Clothes Line | CL  |

| ENQUIRE TODAY!              |  |
|-----------------------------|--|
| Jarrod Farey - 0401 607 642 |  |