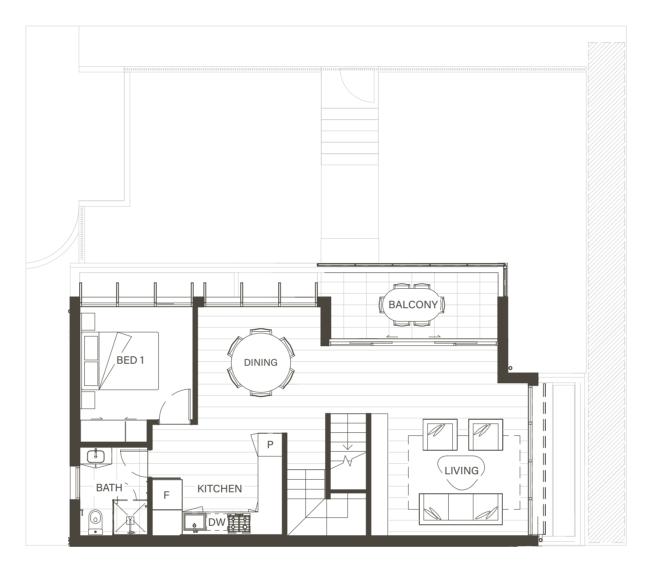

## Burton Place

Ground Floor

First Floor

 $\bigcirc$ 

| Ground Level        | 40.70 m <sup>2</sup>  |  |
|---------------------|-----------------------|--|
| First Level         | 65.19 m <sup>2</sup>  |  |
| Second Level        | 37.18 m <sup>2</sup>  |  |
| Total Internal Area | 143.08 m <sup>2</sup> |  |

Garage/Storage37.61 m²Courtyard/Balcony108.78 m²

1 m<sup>2</sup> Pantry

Dishwasher Fridge

Laundry

Second Floor

 Scale: 1:100

 0m
 3m

| Р  | Wardrobe     | R   |
|----|--------------|-----|
| DW | Powder Room  | PDR |
| F  | Ensuite      | ENS |
| L  | Clothes Line | CL  |