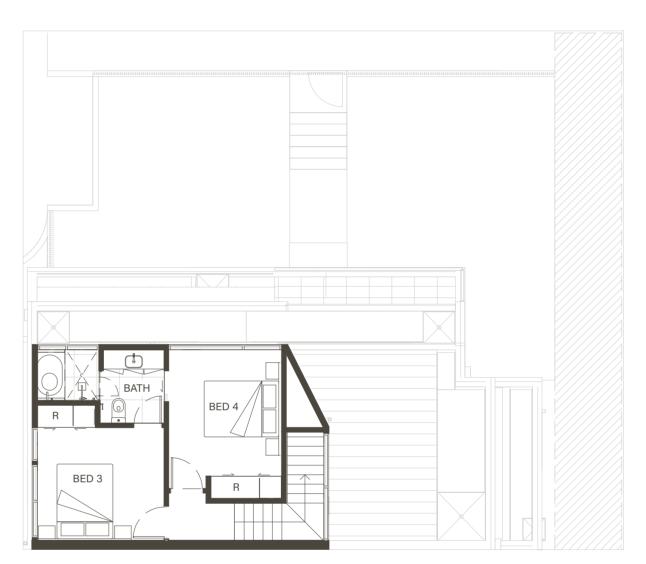

## Burton Place

Ground Floor

First Floor

 $\bigcirc$ 

| Ground Level        | 40.70 m <sup>2</sup>  |  |
|---------------------|-----------------------|--|
| First Level         | 65.19 m <sup>2</sup>  |  |
| Second Level        | 37.18 m <sup>2</sup>  |  |
| Total Internal Area | 143.08 m <sup>2</sup> |  |

Garage/Storage37.61 m²Courtyard/Balcony108.78 m²

1 m<sup>2</sup> Pantry

Dishwasher Fridge

Laundry

Second Floor

 Scale: 1:100

 0m
 3m

| Р  | Wardrobe     | R   |
|----|--------------|-----|
| DW | Powder Room  | PDR |
| F  | Ensuite      | ENS |
| L  | Clothes Line | CL  |