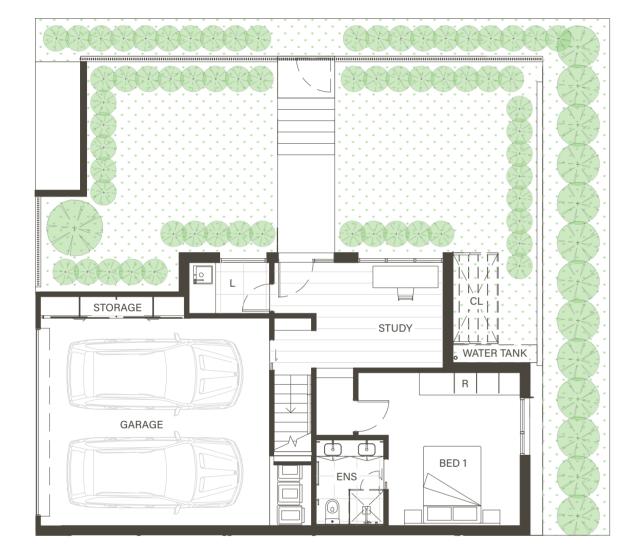

## Burton Place

Ground Floor

First Floor

 $\bigcirc$ 

| Ground Level        | 40.70 m <sup>2</sup>  |  |
|---------------------|-----------------------|--|
| First Level         | 65.19 m <sup>2</sup>  |  |
| Second Level        | 37.18 m <sup>2</sup>  |  |
| Total Internal Area | 143.08 m <sup>2</sup> |  |

Garage/Storage37.61 m²Courtyard/Balcony108.78 m²

1 m<sup>2</sup> Pantry

Dishwasher Fridge

Laundry

Second Floor

 Scale: 1:100

 0m
 3m

| Р  | Wardrobe     | R   |
|----|--------------|-----|
| DW | Powder Room  | PDR |
| F  | Ensuite      | ENS |
| L  | Clothes Line | CL  |