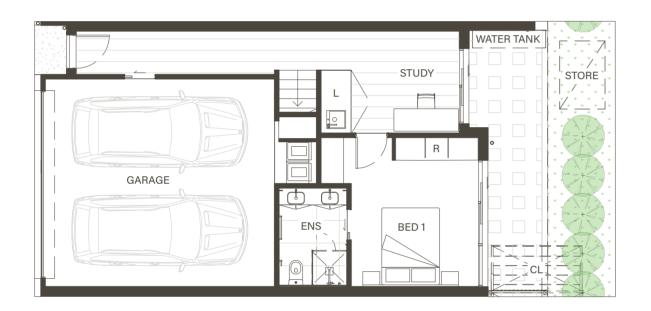

Ground Floor

First Floor

| Ground Level        | 38.40 m <sup>2</sup>  |
|---------------------|-----------------------|
| First Level         | 65.23 m <sup>2</sup>  |
| Second Level        | 44.51 m <sup>2</sup>  |
| Total Internal Area | 148.15 m <sup>2</sup> |

| Garage/Storage    | 35.23 n |
|-------------------|---------|
| Courtyard/Balcony | 36.04 n |
|                   |         |

| 35.23 m <sup>2</sup> |
|----------------------|
| 36.04 m <sup>2</sup> |

Dishwasher Fridge

Pantry

Laundry

Second Floor

Scale: 1:100 0m 3m

| Р  | Wardrobe     | R   |
|----|--------------|-----|
| DW | Powder Room  | PDR |
| F  | Ensuite      | ENS |
| L  | Clothes Line | CL  |

**ENQUIRE TODAY!** Jarrod Farey - 0401 607 642 burtonplace.com.au