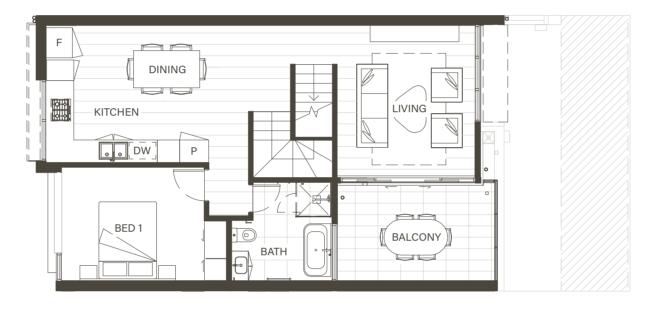

Ground Floor

First Floor

| Ground Level        | 38.40 m <sup>2</sup>  |
|---------------------|-----------------------|
| First Level         | 65.23 m <sup>2</sup>  |
| Second Level        | 44.51 m <sup>2</sup>  |
| Total Internal Area | 148.15 m <sup>2</sup> |

| Garage/Storage    | 35.23 n |
|-------------------|---------|
| Courtyard/Balcony | 36.04 n |
|                   |         |

| 35.23 m <sup>2</sup> |
|----------------------|
| 36.04 m <sup>2</sup> |

Dishwasher Fridge

Pantry

Laundry

Second Floor

Scale: 1:100 0m 3m

| Р  | Wardrobe     | R   |
|----|--------------|-----|
| DW | Powder Room  | PDR |
| F  | Ensuite      | ENS |
| L  | Clothes Line | CL  |

**ENQUIRE TODAY!** Jarrod Farey - 0401 607 642 burtonplace.com.au