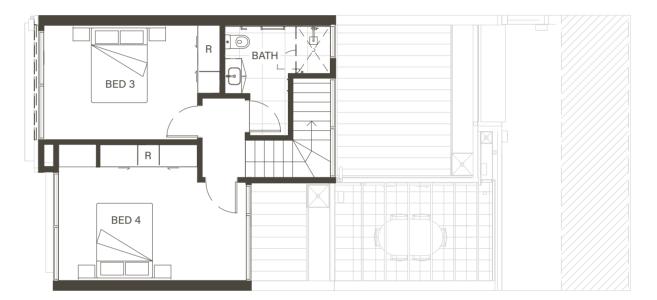

Ground Floor

First Floor

| Ground Level        | 38.40 m <sup>2</sup>  |
|---------------------|-----------------------|
| First Level         | 65.23 m <sup>2</sup>  |
| Second Level        | 44.51 m <sup>2</sup>  |
| Total Internal Area | 148.15 m <sup>2</sup> |

| Garage/Storage    | 35.23 n |
|-------------------|---------|
| Courtyard/Balcony | 36.04 n |
|                   |         |

| 35.23 m <sup>2</sup> |
|----------------------|
| 36.04 m <sup>2</sup> |

Dishwasher Fridge

Pantry

Laundry

Second Floor

Scale: 1:100 0m 3m

| Р  | Wardrobe     | R   |
|----|--------------|-----|
| DW | Powder Room  | PDR |
| F  | Ensuite      | ENS |
| L  | Clothes Line | CL  |

**ENQUIRE TODAY!** Jarrod Farey - 0401 607 642 burtonplace.com.au