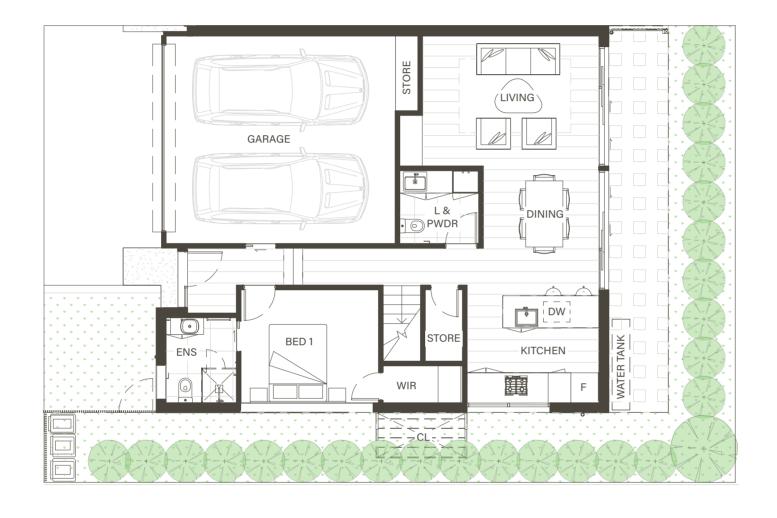

BED 2

BATH D

LOUNGE

R

BALCONY

BED 3

Ground Floor First Floor

Scale: 1:100 0m 3m

| Ground Level        | 74.29 m <sup>2</sup>  |
|---------------------|-----------------------|
| First Level         | 83.18 m <sup>2</sup>  |
| Total Internal Area | 157.48 m <sup>2</sup> |

| Garage/Storage    | 34.58 m <sup>2</sup> |
|-------------------|----------------------|
| Courtyard/Balcony | 80.53 m <sup>2</sup> |

| Dishwasher | DW |
|------------|----|
| Fridge     | F  |
| Laundry    | L  |

| Wardrobe     | R   |
|--------------|-----|
| Powder Room  | PDR |
| Ensuite      | ENS |
| Clothes Line | CL  |

ENQUIRE TODAY!