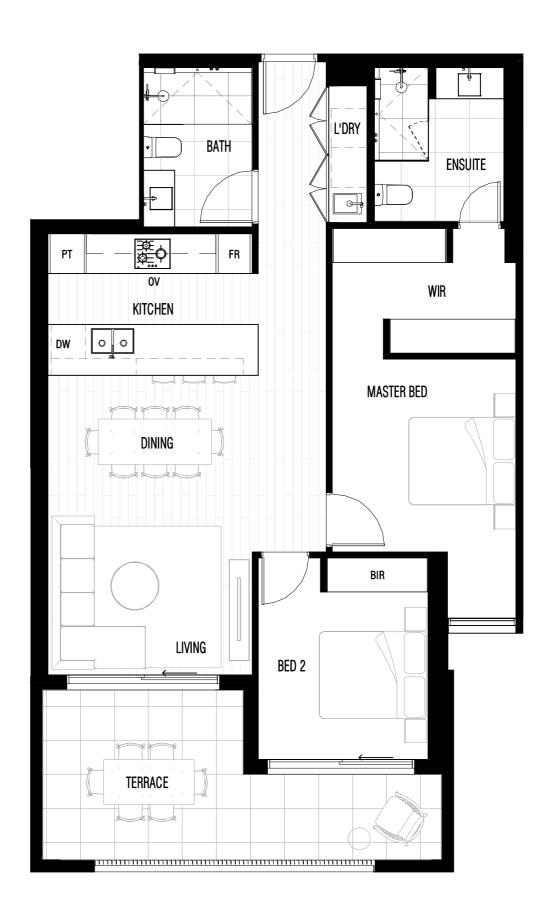

## APT

BEDROOM(S) 2 BATHROOM(S) CAR SPACE(S)

INTERNAL AREA 95M<sup>2</sup> EXTERNAL AREA 18M² TOTAL AREA 113 M<sup>2</sup>

HIGH STREET

| PT:  | Pantry            |
|------|-------------------|
| ov:  | Oven Tower        |
| FR:  | Integrated Fridge |
| D:   | Dishwasher        |
| BAR: | Bar               |
| BIR: | Built In Robe     |
| FP:  | Fire Place        |
| LN:  | Linen/Cupboard    |
| C:   | Cupboard          |
|      |                   |