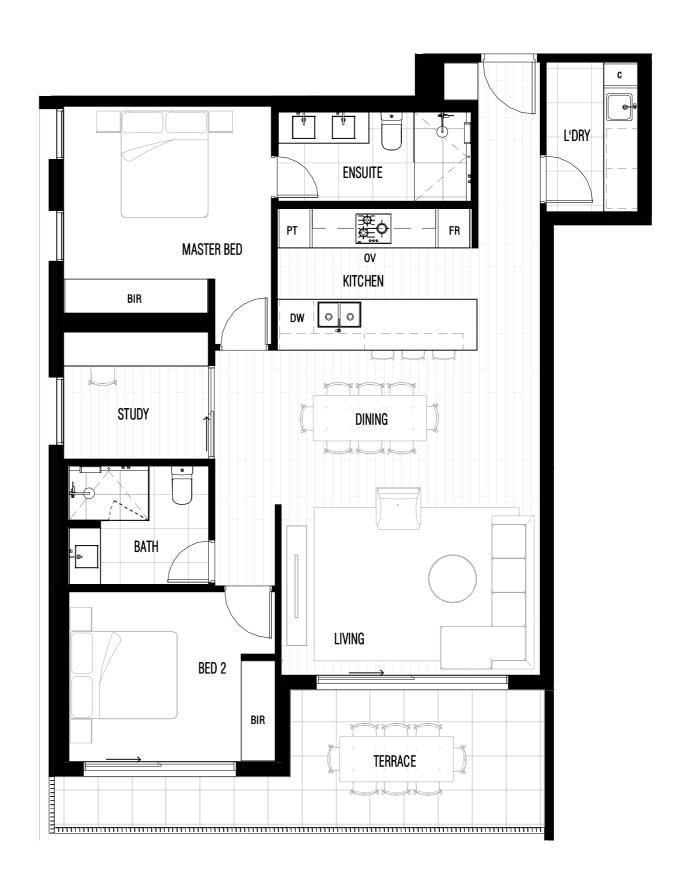

## APT 102

BEDROOM(S) 2 +STUDY

BATHROOM(S) CAR SPACE(S)

INTERNAL AREA 105M<sup>2</sup> EXTERNAL AREA 15M<sup>2</sup> TOTAL AREA 120M<sup>2</sup>

HIGH STREET

| PT:  | Pantry            |
|------|-------------------|
| ov:  | Oven Tower        |
| FR:  | Integrated Fridge |
| D:   | Dishwasher        |
| BAR: | Bar               |
| BIR: | Built In Robe     |
| FP:  | Fire Place        |
| LN:  | Linen/Cupboard    |
| C:   | Cupboard          |