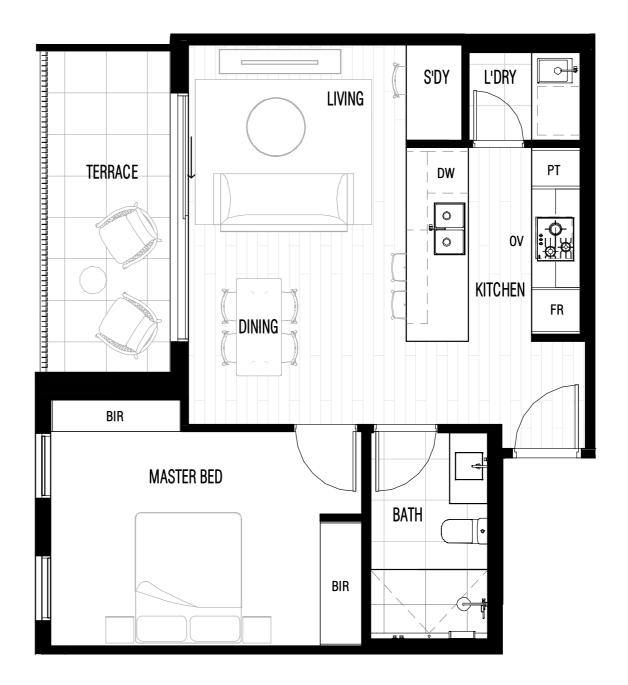

## APT 103

BEDROOM(S) BATHROOM(S) CAR SPACE(S)

INTERNAL AREA 58M<sup>2</sup> EXTERNAL AREA 9 M<sup>2</sup> TOTAL AREA 67M<sup>2</sup>

PT: Pantry ov: Oven Tower FR: Integrated Fridge D: Dishwasher BAR: Bar BIR: Built In Robe FP: Fire Place LN: Linen/Cupboard C: