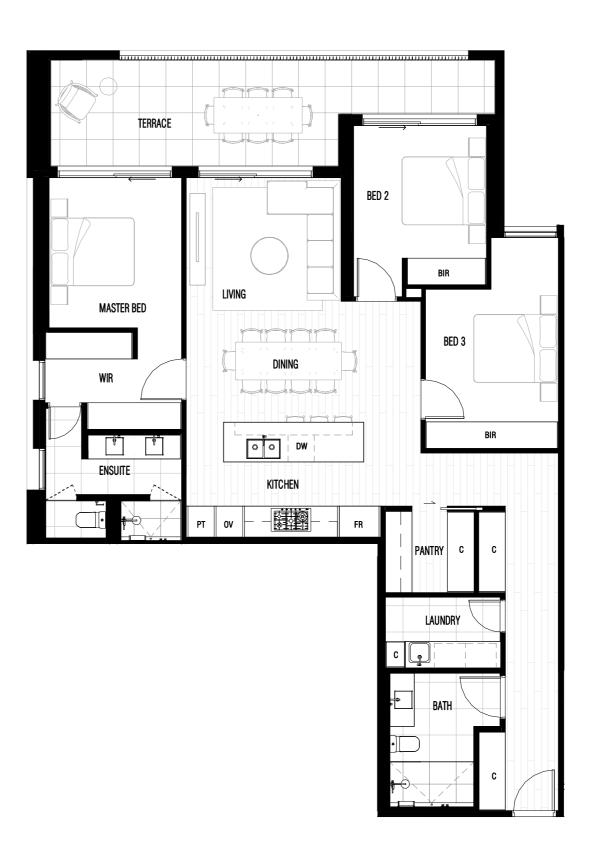

## APT 104

BEDROOM(S) 3 BATHROOM(S) 2 2 CAR SPACE(S)

INTERNAL AREA 132M<sup>2</sup> EXTERNAL AREA 24M<sup>2</sup> TOTAL AREA 156M<sup>2</sup>

HIGH STREET

| PT:  | Pantry            |
|------|-------------------|
| ov:  | Oven Tower        |
| FR:  | Integrated Fridge |
| D:   | Dishwasher        |
| BAR: | Bar               |
| BIR: | Built In Robe     |
| FP:  | Fire Place        |
| LN:  | Linen/Cupboard    |
| C:   | Cupboard          |
|      |                   |