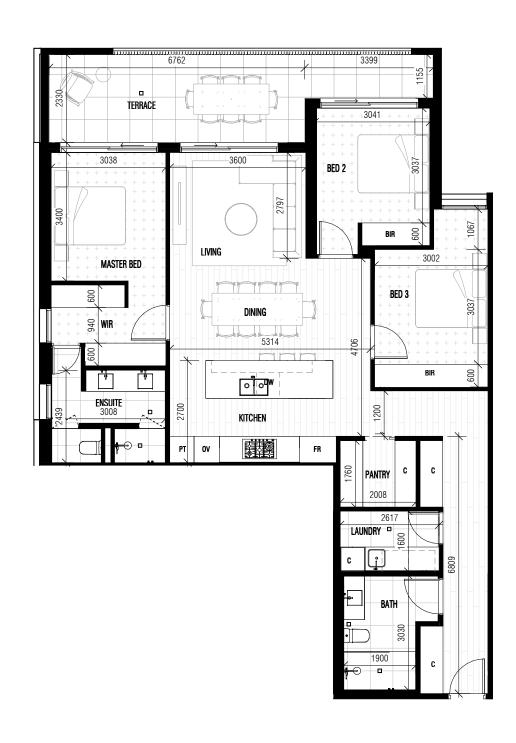

## **APT 104** 3 BED : 2 BATH

| Name       | Area                  |
|------------|-----------------------|
| TERRACE    | 23.00 m <sup>2</sup>  |
| FLOOR AREA | 132.00 m <sup>2</sup> |
| Total      | 155 00 m <sup>2</sup> |