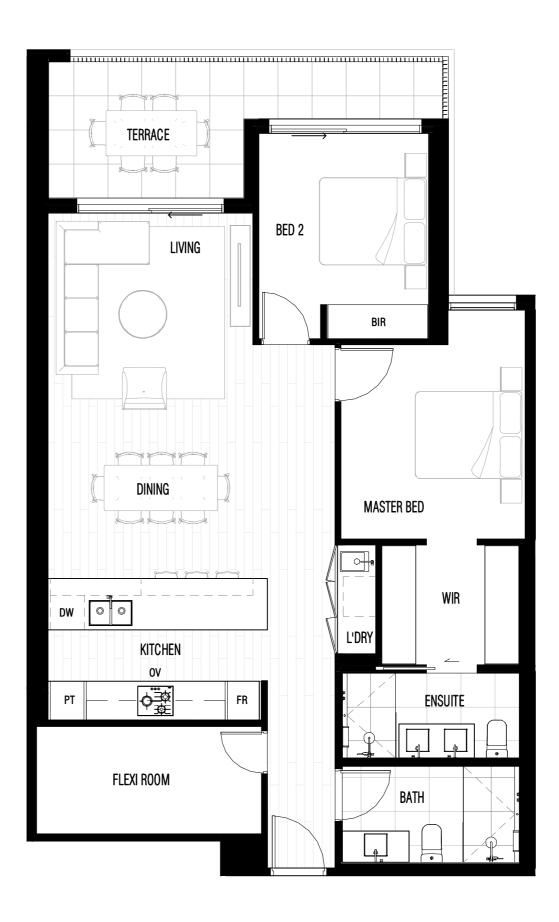

## APT 105

BEDROOM(S) 2 +FLEXI

BATHROOM(S)

CAR SPACE(S)

INTERNAL AREA 105M²
EXTERNAL AREA 14M²
TOTAL AREA 119M²

Pantry Oven Tower Integrated Fridge Dishwasher

D: Dishwasher
BAR: Bar
BIR: Built In Robe
FP: Fire Place
LN: Linen/Cupboard

C: Cupboard

KM Develop

PT:

ov:

FR:

EWERT —

Note. All areas shown are approximate. The information contained herein has been obtained from sources we believe to be reliable and therefore have no reason to doubt it's accuracy. The vendor and it's agent will not be responsible for any error or mis-description which may appear. Prospective purchasers or leasees are therefore advised to make whatever investigations they deem necessary.