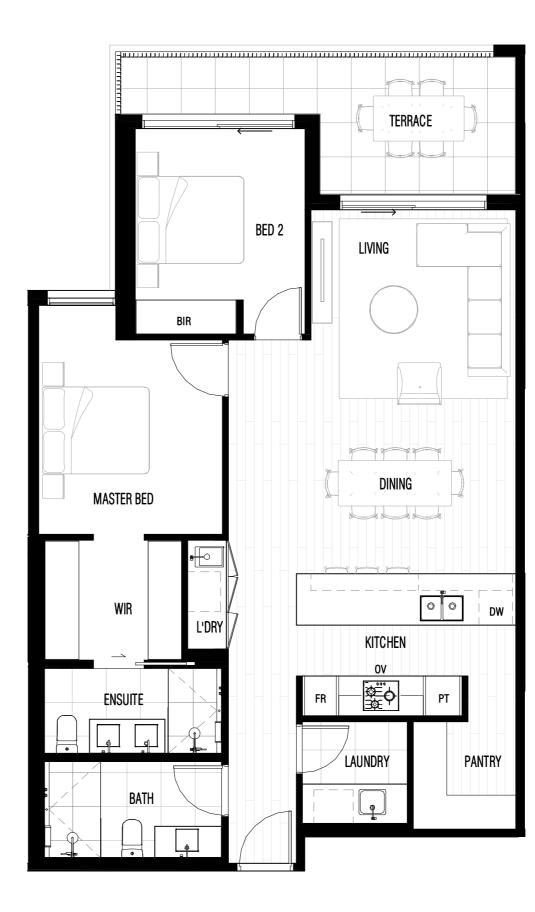

## APT 106

| BEDROOM(S)    | 2                 |
|---------------|-------------------|
| BATHROOM(S)   | 2                 |
| CAR SPACE(S)  | 1                 |
|               |                   |
| INTERNAL AREA | 103M <sup>2</sup> |
| EXTERNAL AREA | 14M <sup>2</sup>  |
| TOTAL AREA    | 117M <sup>2</sup> |

PT: Pantry OV: Oven Tower FR: Integrated Fridge D: Dishwasher BAR: Bar BIR: Built In Robe FP: Fire Place LN: Linen/Cupboard C: Cupboard EWERT Farey LEAF & Co. KM Develop 

Note. All areas shown are approximate. The information contained herein has been obtained from sources we believe to be reliable and therefore have no reason to doubt it's accuracy. The vendor and it's agent will not be responsible for any error or mis-description which may appear. Prospective purchasers or leasees are therefore advised to make whatever investigations they deem necessary.