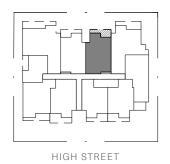

## APT 106

| BEDROOM(S)    | 2                 |
|---------------|-------------------|
| BATHROOM(S)   | 2                 |
| CAR SPACE(S)  | 1                 |
|               |                   |
| INTERNAL AREA | 103M <sup>2</sup> |
| EXTERNAL AREA | 14M <sup>2</sup>  |
| TOTAL AREA    | 117M <sup>2</sup> |