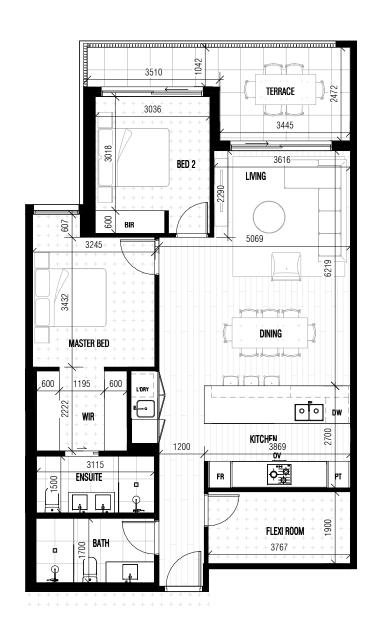

## **APT 106** 2 BED : 2 BATH

| Name       | Area                  |
|------------|-----------------------|
|            |                       |
| FLOOR AREA | 103.00 m <sup>2</sup> |
| TERRACE    | 14.00 m <sup>2</sup>  |
| Total      | 117 00 m <sup>2</sup> |