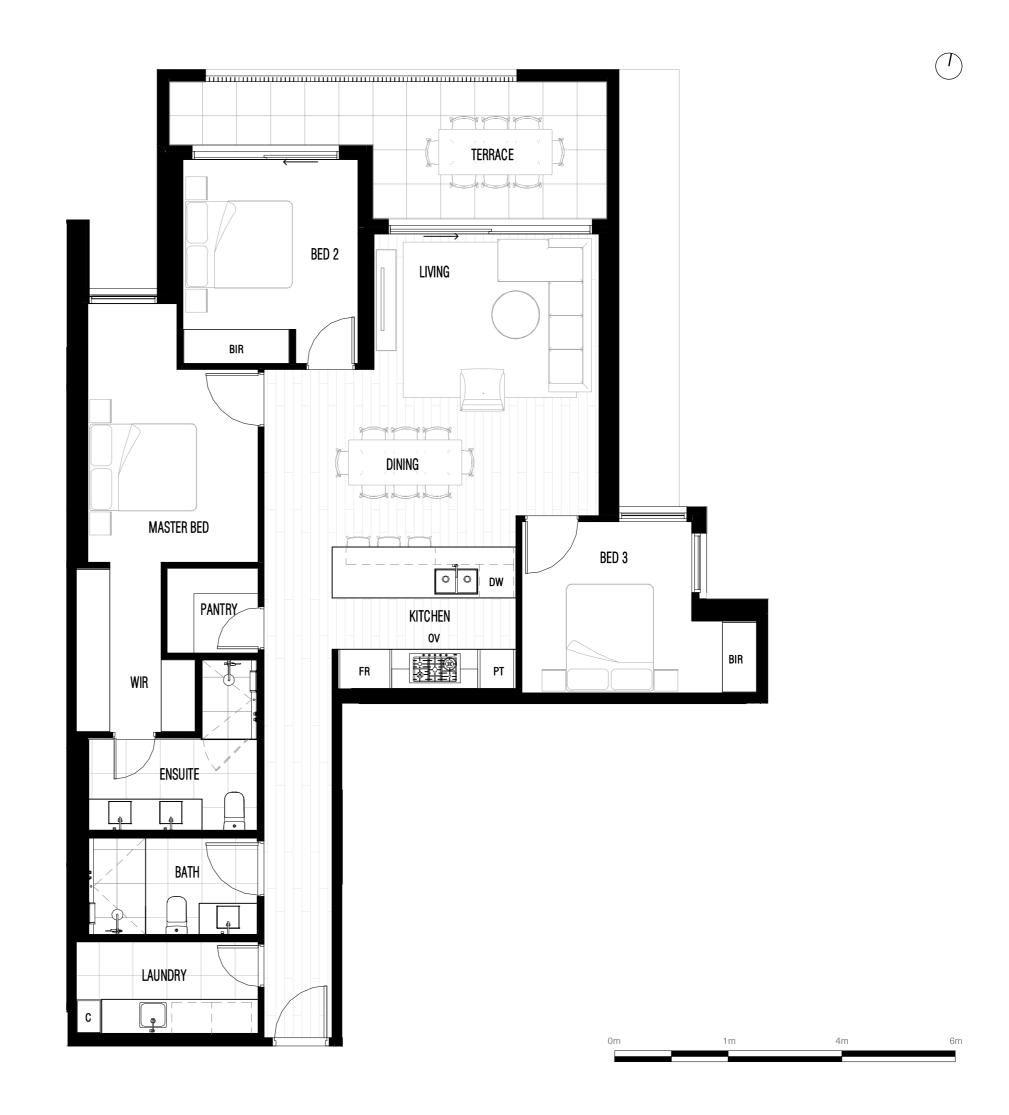

## APT 107

BEDROOM(S) 3 2 BATHROOM(S) 2 CAR SPACE(S)

INTERNAL AREA 120M<sup>2</sup> EXTERNAL AREA 16M<sup>2</sup> TOTAL AREA 136M<sup>2</sup>

HIGH STREET

| PT:  | Pantry            |
|------|-------------------|
| ov:  | Oven Tower        |
| FR:  | Integrated Fridge |
| D:   | Dishwasher        |
| BAR: | Bar               |
| BIR: | Built In Robe     |
| FP:  | Fire Place        |
| LN:  | Linen/Cupboard    |
| C:   | Cupboard          |
|      |                   |