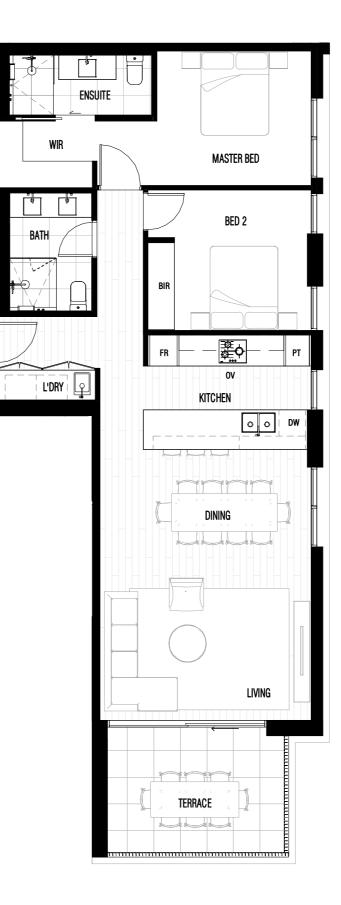

## APT 108

| BEDROOM(S)    | 2                 |
|---------------|-------------------|
| BATHROOM(S)   | 2                 |
| CAR SPACE(S)  | 1                 |
|               |                   |
| INTERNAL AREA | 98M²              |
| EXTERNAL AREA | 13M2              |
| TOTAL AREA    | 112M <sup>2</sup> |

HIGH STREET

| PT:        | Pantry                        |
|------------|-------------------------------|
| ov:        | Oven Tower                    |
| FR:        | Integrated Fridge             |
| D:         | Dishwasher                    |
| BAR:       | Bar                           |
| BIR:       | Built In Robe                 |
| FP:        | Fire Place                    |
| LN:        | Linen/Cupboard                |
| C:         | Cupboard                      |
| KM Develop | EWERT — Farey<br>— LEAF & Co. |

Note. All areas shown are approximate. The information contained herein has been obtained from sources we believe to be reliable and therefore have no reason to doubt it's accuracy. The vendor and it's agent will not be responsible for any error or mis-description which may appear. Prospective purchasers or leasees are therefore advised to make whatever investigations they deem necessary.