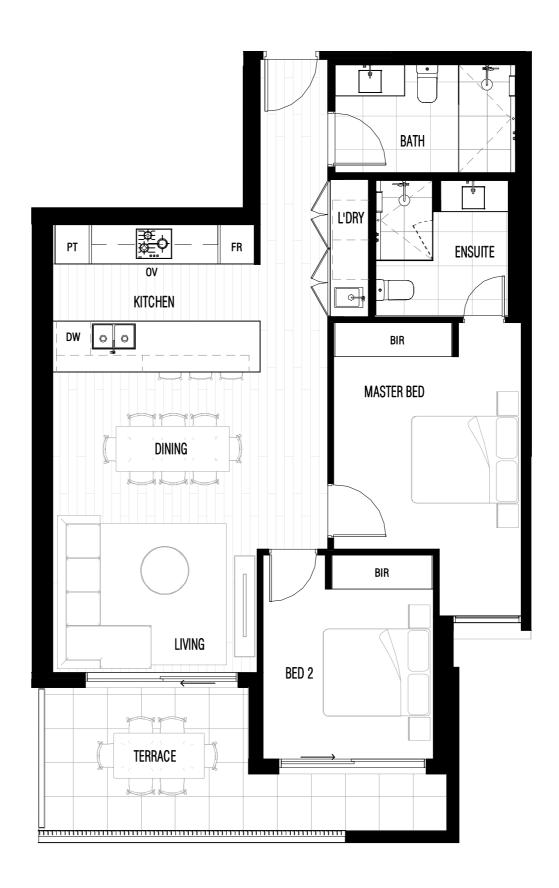

## APT 109

BEDROOM(S) 2 BATHROOM(S) CAR SPACE(S)

INTERNAL AREA 89M<sup>2</sup> EXTERNAL AREA 14M<sup>2</sup> TOTAL AREA 103M<sup>2</sup>

PT: Pantry ov: Oven Tower FR: Integrated Fridge D: Dishwasher BAR: Bar BIR: Built In Robe FP: Fire Place LN: Linen/Cupboard C: Cupboard