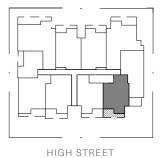

## APT 109

BEDROOM(S) 2 BATHROOM(S) CAR SPACE(S)

INTERNAL AREA 89M<sup>2</sup> EXTERNAL AREA 14M<sup>2</sup> TOTAL AREA 103M<sup>2</sup>

PT: Pantry ov: Oven Tower FR: Integrated Fridge D: Dishwasher BAR: Bar BIR: Built In Robe FP: Fire Place LN: Linen/Cupboard C: Cupboard