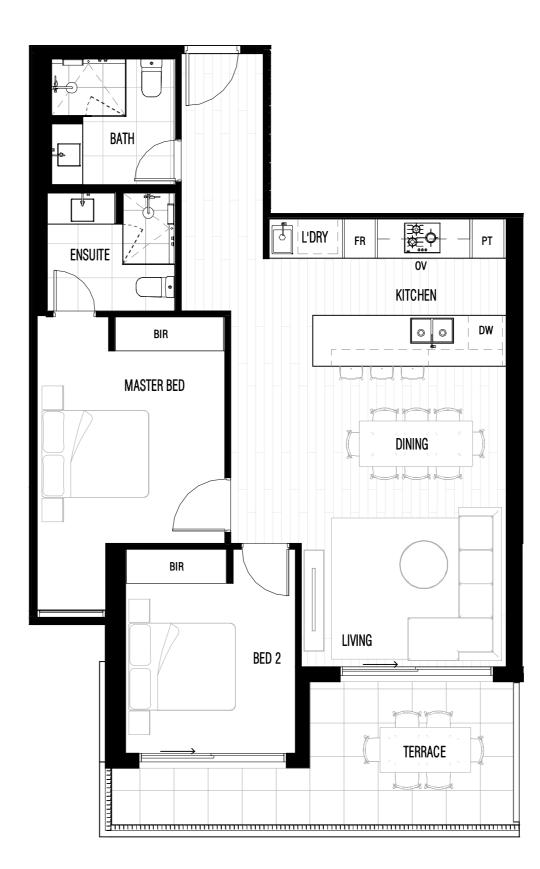

## APT 110

| BEDROOM(S)    | 2                 |
|---------------|-------------------|
| BATHROOM(S)   | 2                 |
| CAR SPACE(S)  | 1                 |
|               |                   |
| INTERNAL AREA | 87M²              |
| EXTERNAL AREA | 14M <sup>2</sup>  |
| TOTAL AREA    | 101M <sup>2</sup> |

HIGH STREET

| PT:          | Pantry            |  |
|--------------|-------------------|--|
| OV:          | Oven Tower        |  |
| FR:          | Integrated Fridge |  |
| D:           | Dishwasher        |  |
| BAR:         | Bar               |  |
| BIR:         | Built In Robe     |  |
| FP:          | Fire Place        |  |
| LN:          | Linen/Cupboard    |  |
| C:           | Cupboard          |  |
| //M Deutslee | EWERT — Farey     |  |
| KM Develop   | LEAF & CÓ.        |  |