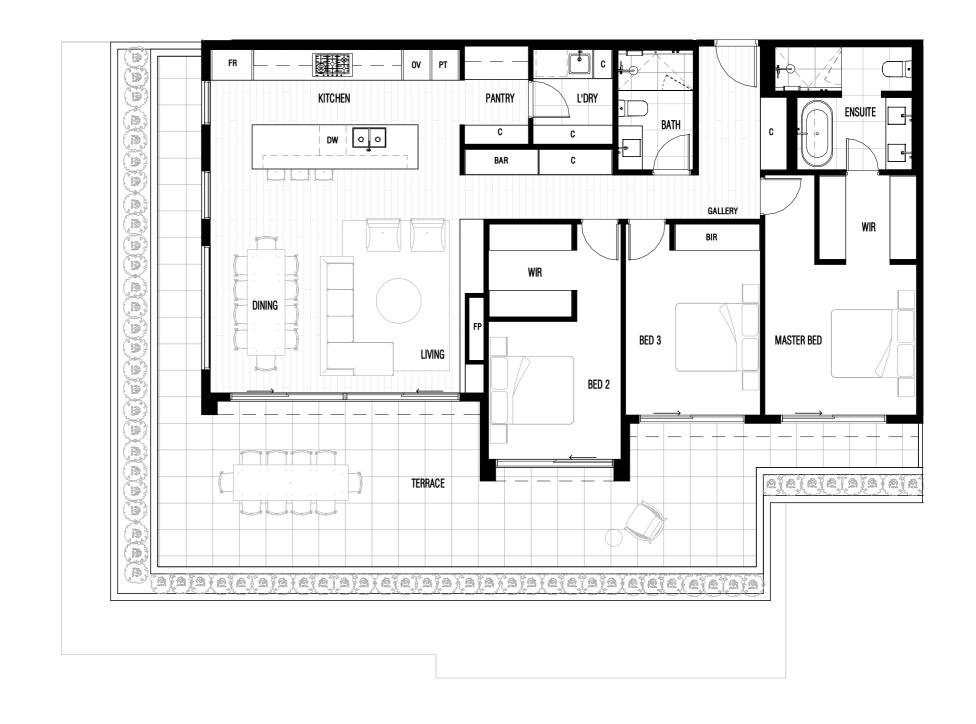

## APT 201

BEDROOM(S) 3 BATHROOM(S) 2 2 CAR SPACE(S)

INTERNAL AREA 140M² EXTERNAL AREA 82M<sup>2</sup> TOTAL AREA 222M<sup>2</sup>

HIGH STREET

| PT:  | Pantry            |
|------|-------------------|
| OV:  | Oven Tower        |
| FR:  | Integrated Fridge |
| D:   | Dishwasher        |
| BAR: | Bar               |
| BIR: | Built In Robe     |
| FP:  | Fire Place        |
| LN:  | Linen/Cupboard    |
| C:   | Cupboard          |