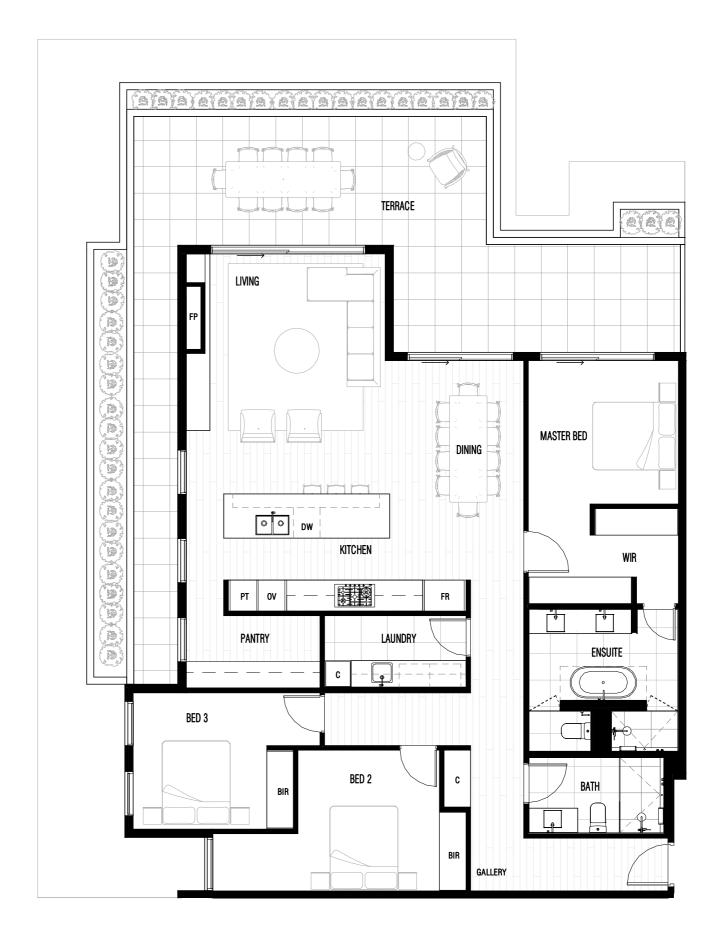

## APT 202

BEDROOM(S) 3 BATHROOM(S) 2 2 CAR SPACE(S)

INTERNAL AREA 155M<sup>2</sup> EXTERNAL AREA 70M<sup>2</sup> TOTAL AREA 225M<sup>2</sup>

HIGH STREET

| PT:  | Pantry            |
|------|-------------------|
| OV:  | Oven Tower        |
| FR:  | Integrated Fridge |
| D:   | Dishwasher        |
| BAR: | Bar               |
| BIR: | Built In Robe     |
| FP:  | Fire Place        |
| LN:  | Linen/Cupboard    |
| C:   | Cupboard          |
|      |                   |