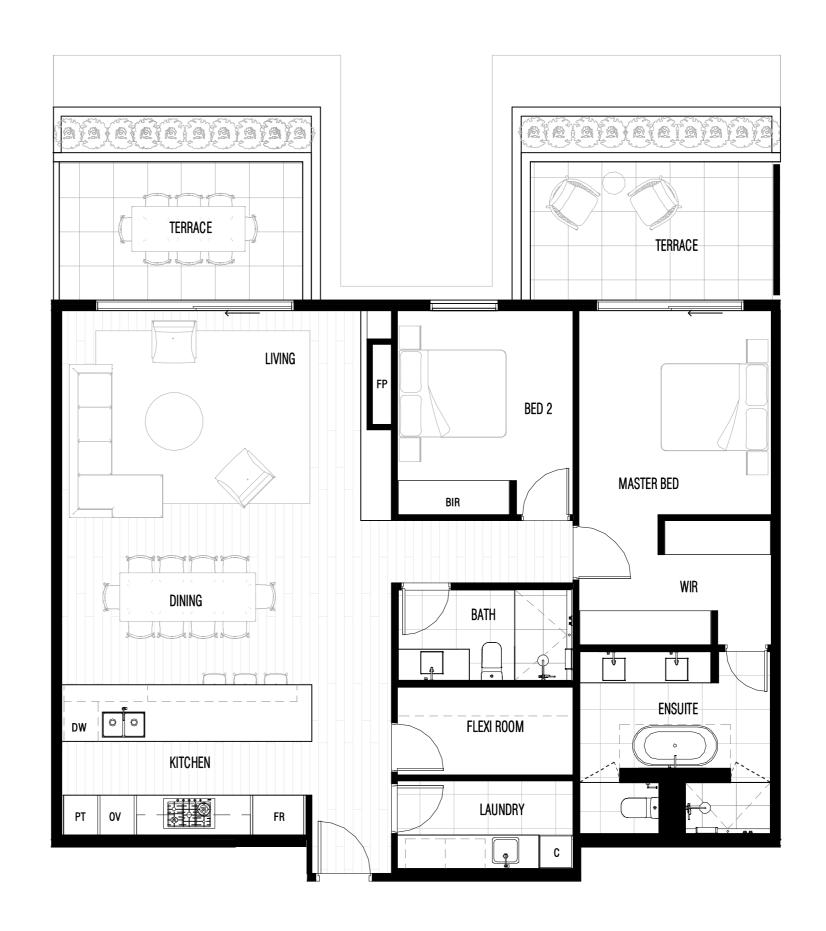

## APT 203

BEDROOM(S) +FLEXI

BATHROOM(S) 2 CAR SPACE(S) 2

INTERNAL AREA 126M<sup>2</sup> EXTERNAL AREA 32M<sup>2</sup> TOTAL AREA 158M<sup>2</sup>

PT: Pantry Oven Tower ov: FR: Integrated Fridge D: Dishwasher BAR: Bar BIR: Built In Robe FP: Fire Place LN: Linen/Cupboard Cupboard