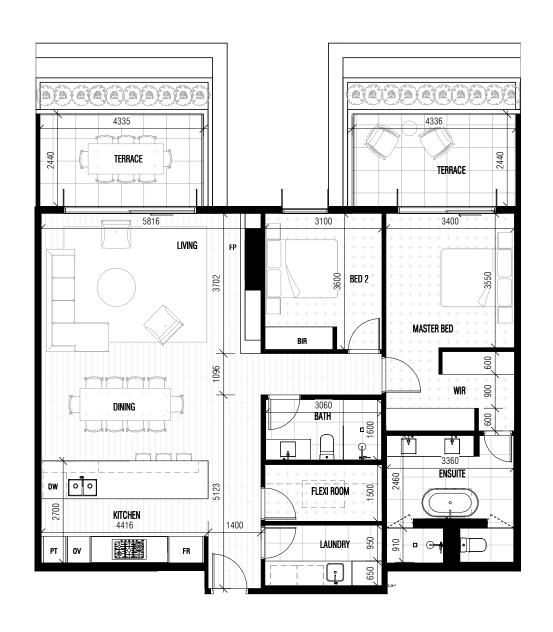

LEGEND PT OV FR DW BAR BIR FP C PANTRY OVEN INTEGRATED FRIDGE DISHWASHER BAR BUILT IN ROBE FIREPLACE CUPBOARD

## **APT 203** 2 BED : 2 BATH

| Name       | Area               |
|------------|--------------------|
|            |                    |
| FLOOR AREA | 126 m <sup>2</sup> |
| TERRACE    | 16 m <sup>2</sup>  |
| TERRACE    | 16 m <sup>2</sup>  |
| Total      | 158 m <sup>2</sup> |