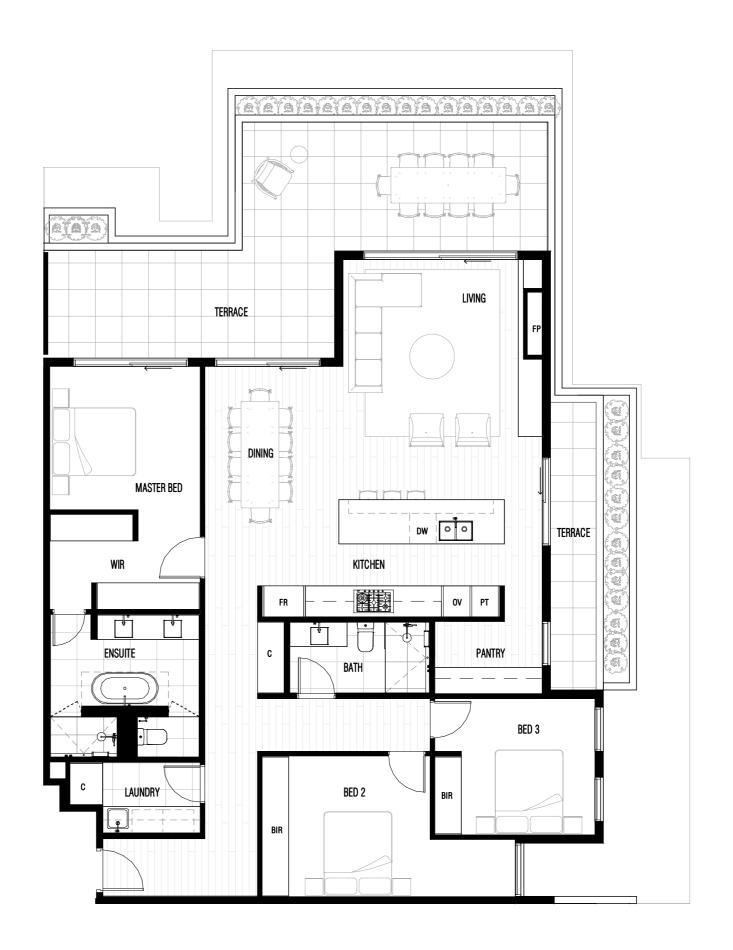

## APT 204

BEDROOM(S) 3 BATHROOM(S) 2 2 CAR SPACE(S)

INTERNAL AREA 153M<sup>2</sup> EXTERNAL AREA 58M<sup>2</sup> TOTAL AREA 211M<sup>2</sup>

PT: Pantry OV: Oven Tower FR: Integrated Fridge D: Dishwasher BAR: Bar BIR: Built In Robe FP: Fire Place LN: Linen/Cupboard C: Cupboard