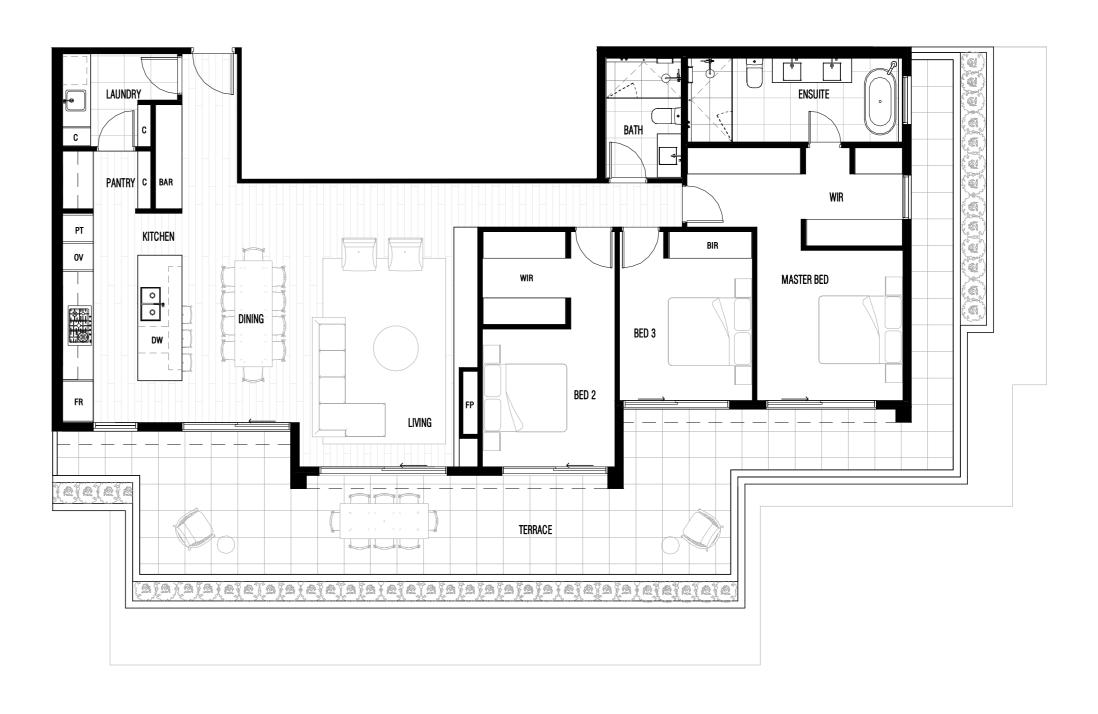

## APT 205

BEDROOM(S) 3 BATHROOM(S) 2 2 CAR SPACE(S)

INTERNAL AREA 147M<sup>2</sup> EXTERNAL AREA 75M<sup>2</sup> TOTAL AREA 222M<sup>2</sup>

HIGH STREET

| PT:  | Pantry            |
|------|-------------------|
| OV:  | Oven Tower        |
| FR:  | Integrated Fridge |
| D:   | Dishwasher        |
| BAR: | Bar               |
| BIR: | Built In Robe     |
| FP:  | Fire Place        |
| LN:  | Linen/Cupboard    |
| C:   | Cupboard          |
|      |                   |