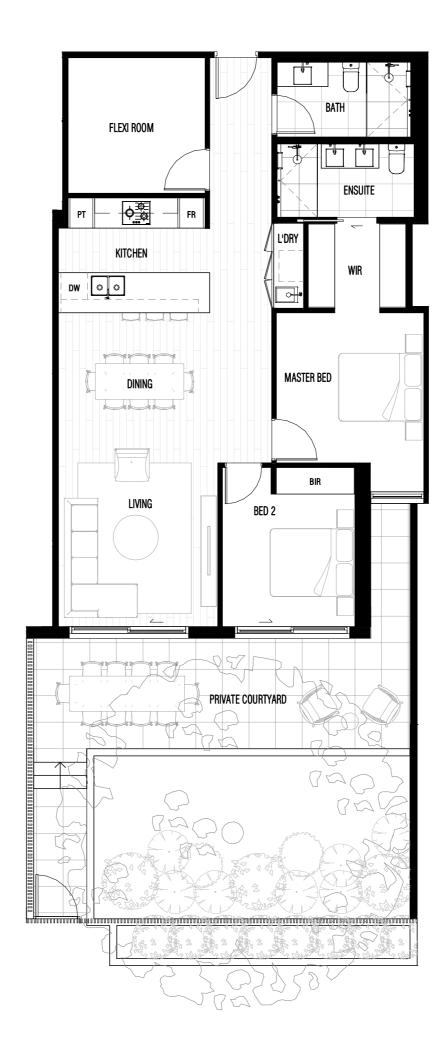

## APT G01

BEDROOM(S) +FLEXI

BATHROOM(S) CAR SPACE(S)

INTERNAL AREA 107M<sup>2</sup> EXTERNAL AREA 60M<sup>2</sup> TOTAL AREA 167M<sup>2</sup>

PT: Pantry ov: Oven Tower FR: Integrated Fridge D: Dishwasher BAR: Bar BIR: Built In Robe FP: Fire Place LN: Linen/Cupboard C: Cupboard