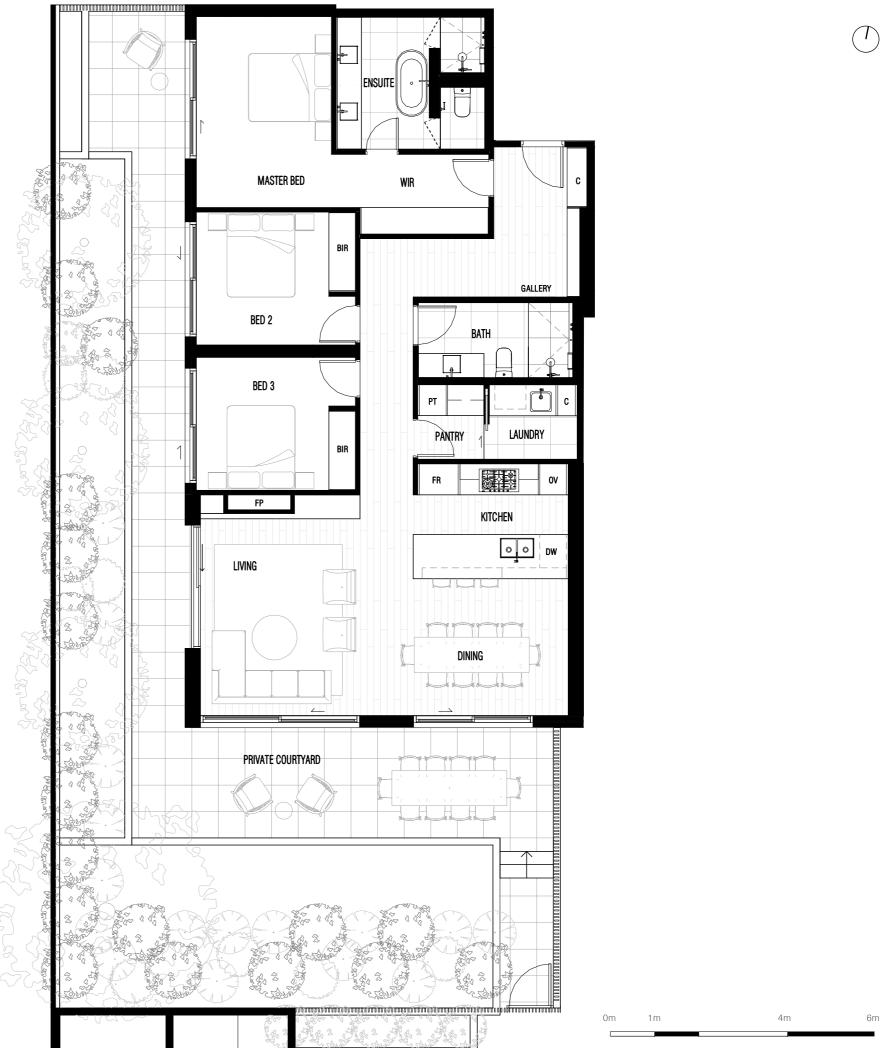

## APT G02

| BEDROOM(S)    | З                 |  |
|---------------|-------------------|--|
| BATHROOM(S)   | 2                 |  |
| CAR SPACE(S)  | 2                 |  |
|               |                   |  |
| INTERNAL AREA | 139M <sup>2</sup> |  |
| EXTERNAL AREA | 123M <sup>2</sup> |  |
| TOTAL AREA    | 264M <sup>2</sup> |  |

HIGH STREET

| PT:        |          | Pantry               |                |  |
|------------|----------|----------------------|----------------|--|
| ov:        |          | Oven Tower           |                |  |
| FR:        |          | Integrated Fridge    |                |  |
| D:         |          | Dishwasher           |                |  |
| BAR:       |          | Bar                  |                |  |
| BIR:       |          | Built In Robe        |                |  |
| FP:        |          | Fire Place           |                |  |
| LN:        |          | Linen/Cupboard       |                |  |
| C:         |          | Cupboard             |                |  |
|            |          |                      |                |  |
| KM Develop | Source R | E W E R T<br>L E A F | Farey<br>& Co. |  |