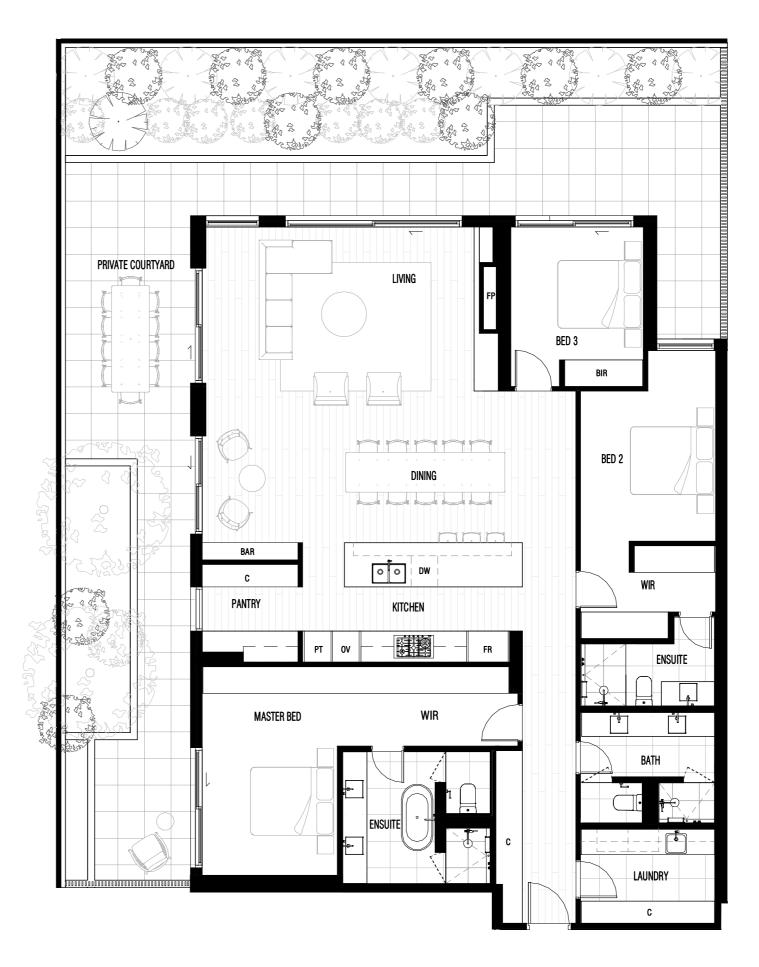

## APT G03

BEDROOM(S) 3 BATHROOM(S) 3 2 CAR SPACE(S)

INTERNAL AREA 184M² EXTERNAL AREA 110 M<sup>2</sup> TOTAL AREA 294M<sup>2</sup>

| PT:  | Pantry            |
|------|-------------------|
| OV:  | Oven Tower        |
| FR:  | Integrated Fridge |
| D:   | Dishwasher        |
| BAR: | Bar               |
| BIR: | Built In Robe     |
| FP:  | Fire Place        |
| LN:  | Linen/Cupboard    |
| C:   | Cupboard          |
|      |                   |