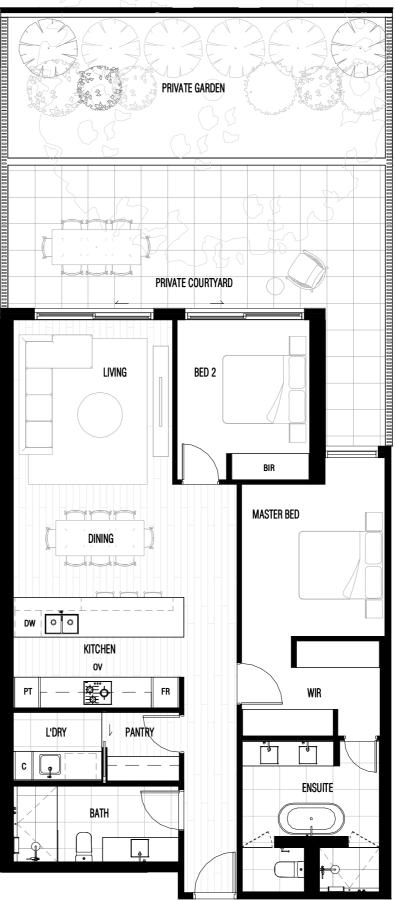

## APT G04

BEDROOM(S) 2 BATHROOM(S) CAR SPACE(S)

INTERNAL AREA 108M<sup>2</sup> EXTERNAL AREA 63M<sup>2</sup> TOTAL AREA 171M<sup>2</sup>

| PT:  | Pantry            |
|------|-------------------|
| ov:  | Oven Tower        |
| FR:  | Integrated Fridge |
| D:   | Dishwasher        |
| BAR: | Bar               |
| BIR: | Built In Robe     |
| FP:  | Fire Place        |
| LN:  | Linen/Cupboard    |
| C:   | Cupboard          |
|      |                   |