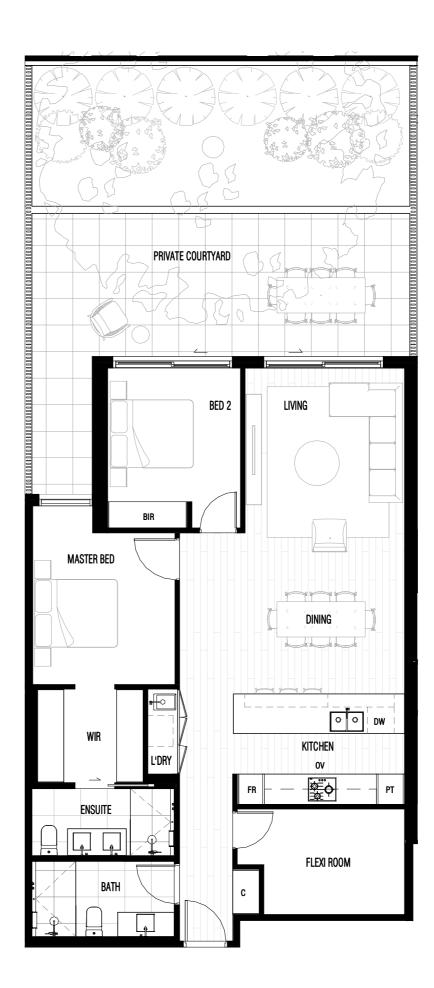

## APT G05

| BEDROOM(S)    | 2                 | +FLEXI |
|---------------|-------------------|--------|
| BATHROOM(S)   | 2                 |        |
| CAR SPACE(S)  | 1                 |        |
|               |                   |        |
| INTERNAL AREA | 109M <sup>2</sup> |        |
| EXTERNAL AREA | 64M <sup>2</sup>  |        |
| TOTAL AREA    | 173M <sup>2</sup> |        |

PT: Pantry OV: Oven Tower FR: Integrated Fridge D: Dishwasher BAR: Bar BIR: Built In Robe FP: Fire Place LN: Linen/Cupboard C: Cupboard EWERT Farey LEAF & Co. KM Develop 

Note. All areas shown are approximate. The information contained herein has been obtained from sources we believe to be reliable and therefore have no reason to doubt it's accuracy. The vendor and it's agent will not be responsible for any error or mis-description which may appear. Prospective purchasers or leasees are therefore advised to make whatever investigations they deem necessary.