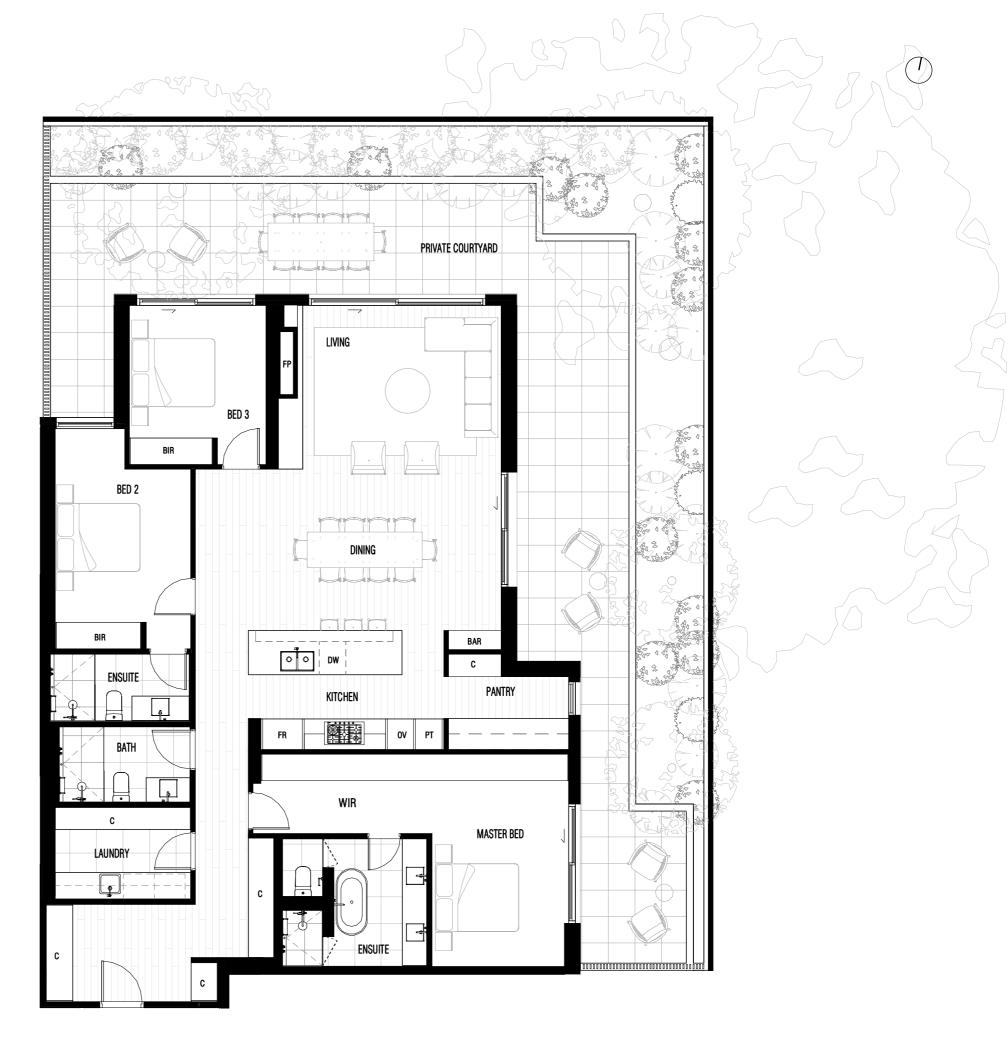

## APT G06

| BEDROOM(S)    | 3                 |
|---------------|-------------------|
| BATHROOM(S)   | 3                 |
| CAR SPACE(S)  | 2                 |
|               |                   |
| INTERNAL AREA | 172M <sup>2</sup> |
| EXTERNAL AREA | 123M <sup>2</sup> |
| TOTAL AREA    | 295M <sup>2</sup> |

HIGH STREET

| PT:        | Pantry<br>Oven Tower        |
|------------|-----------------------------|
| OV:<br>FR: | Integrated Fridge           |
| D:         | Dishwasher                  |
| BAR:       | Bar                         |
| BIR:       | Built In Robe               |
| FP:<br>LN: | Fire Place                  |
| C:         | Linen/Cupboard<br>Cupboard  |
| KM Develop | ewert — Farey<br>Leaf & Co. |