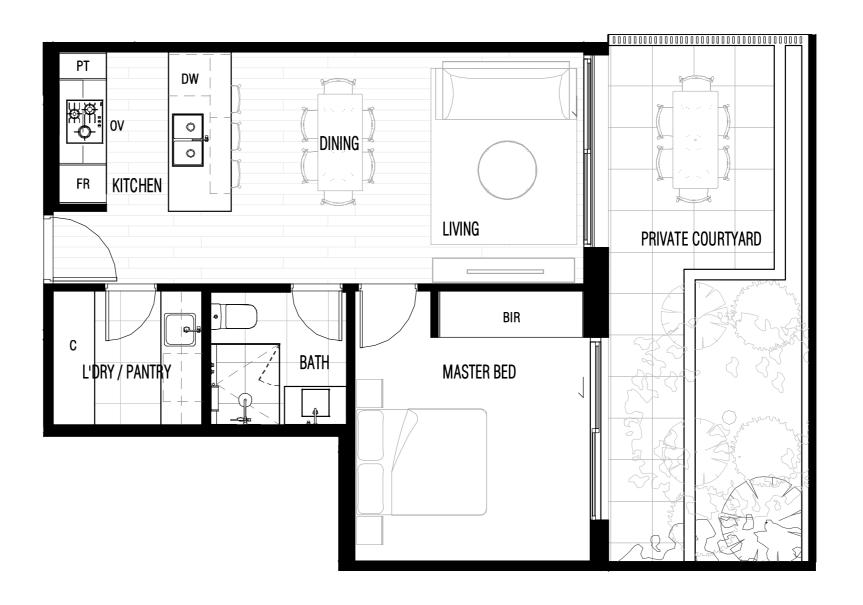

## APT G07

BEDROOM(S) BATHROOM(S) CAR SPACE(S)

INTERNAL AREA 54M<sup>2</sup> EXTERNAL AREA 23M<sup>2</sup> TOTAL AREA 77M<sup>2</sup>

PT: Pantry ov: Oven Tower FR: Integrated Fridge D: Dishwasher BAR: Bar BIR: Built In Robe FP: Fire Place LN: Linen/Cupboard C: Cupboard